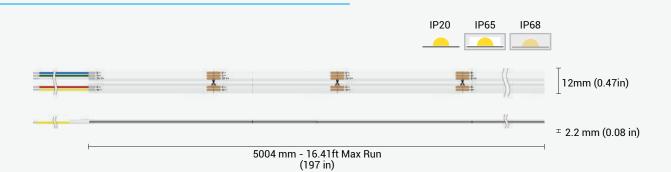

#### **SPECIFICATION**

**OPERATING VOLTAGE** 

24V DC

**POWER** LED COUNT 5.79W/ft (19W/m) 239LEDs/ft (784LEDs/m)

**CUTTING UNIT** 

11 LEDs

**CUTTING LENGTH** 

2.81"/71.4mm

COLOR

**RGBW** 

CONTROL

DMX

LENGTH/REEL

16.4ft (5m)

**BEAM ANGLE** 

180°

OPERATING TEMP IP RATING

-40°C to 55°C IP20/65/68

WARRANTY

2 years