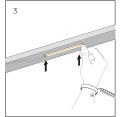

---------------------------------|---------------|-----------------|-------------------------|-------|-------------------------------------------------------|
|                                                                  | ВВ РСВ ТО РСВ | XB Cable to PCB | BXB PCB TO Cable to PCB | Width |                                                       |
| LFX-COB<br>Series<br>Maximum Voltage: 36V<br>Maximum Current: 5A |               |                 |                         | 10mm  | COB3/4P-C10BB-G1<br>COB4P-10XB-G1<br>COB4P-C10MBXB-G1 |
| LFX-COB<br>Series<br>Maximum Voltage: 36V<br>Maximum Current: 5A | All the       | WARI            | N/A                     | 10mm  | COB4P-C10BB<br>SMD4P-C10BB<br>COB4P-C10XB             |

#### L-Corner



#### **INSTALLATION**

# IP20

IP65/68









#### **CUTTING**

















#### **APPLICATION NOTE**

Fixing clip