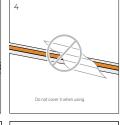

---------|-------|-------------------------------------------------------|
|                                                                  | ВВ РСВ ТО РСВ | XB Cable to PCB | BXB PCB TO Cable to PCB | Width |                                                       |
| LFX-COB<br>Series<br>Maximum Voltage: 36V<br>Maximum Current: 5A |               |                 |                         | 10mm  | COB3/4P-C10BB-G1<br>COB4P-10XB-G1<br>COB4P-C10MBXB-G1 |
| LFX-COB<br>Series<br>Maximum Voltage: 36V<br>Maximum Current: 5A | All the       | WARI            | N/A                     | 10mm  | COB4P-C10BB<br>SMD4P-C10BB<br>COB4P-C10XB             |

#### L-Corner



#### **INSTALLATION**

# IP20

IP65/68









#### **CUTTING**

















#### **APPLICATION NOTE**

Fixing clip