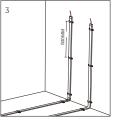

-|---------------|-----------------|-------------------------|-------|-------------------------------------------------------|
|                                                                  | ВВ РСВ ТО РСВ | XB Cable to PCB | BXB PCB TO Cable to PCB | Width |                                                       |
| LFX-COB<br>Series<br>Maximum Voltage: 36V<br>Maximum Current: 5A |               |                 |                         | 10mm  | COB3/4P-C10BB-G1<br>COB4P-10XB-G1<br>COB4P-C10MBXB-G1 |
| LFX-COB<br>Series<br>Maximum Voltage: 36V<br>Maximum Current: 5A | All the       | WARI            | N/A                     | 10mm  | COB4P-C10BB<br>SMD4P-C10BB<br>COB4P-C10XB             |

#### L-Corner



#### **INSTALLATION**

# IP20

IP65/68









#### **CUTTING**

















#### **APPLICATION NOTE**

Fixing clip