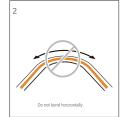

-------------|-------|-------------------------------------------------------|
|                                                                  | ВВ РСВ ТО РСВ | XB Cable to PCB | BXB PCB TO Cable to PCB | Width |                                                       |
| LFX-COB<br>Series<br>Maximum Voltage: 36V<br>Maximum Current: 5A |               |                 |                         | 10mm  | COB3/4P-C10BB-G1<br>COB4P-10XB-G1<br>COB4P-C10MBXB-G1 |
| LFX-COB<br>Series<br>Maximum Voltage: 36V<br>Maximum Current: 5A | All the       | WARI            | N/A                     | 10mm  | COB4P-C10BB<br>SMD4P-C10BB<br>COB4P-C10XB             |

#### L-Corner



#### **INSTALLATION**

# IP20

IP65/68









#### **CUTTING**

















#### **APPLICATION NOTE**

Fixing clip