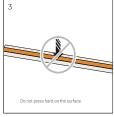

-----------|-------|-------------------------------------------------------|
|                                                                  | ВВ РСВ ТО РСВ | XB Cable to PCB | BXB PCB TO Cable to PCB | Width |                                                       |
| LFX-COB<br>Series<br>Maximum Voltage: 36V<br>Maximum Current: 5A |               |                 |                         | 10mm  | COB3/4P-C10BB-G1<br>COB4P-10XB-G1<br>COB4P-C10MBXB-G1 |
| LFX-COB<br>Series<br>Maximum Voltage: 36V<br>Maximum Current: 5A | All the       | WARI            | N/A                     | 10mm  | COB4P-C10BB<br>SMD4P-C10BB<br>COB4P-C10XB             |

#### L-Corner



#### **INSTALLATION**

# IP20

IP65/68









#### **CUTTING**

















#### **APPLICATION NOTE**

Fixing clip