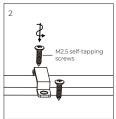

---|---------------|-----------------|-------------------------|-------|-------------------------------------------------------|
|                                                                  | ВВ РСВ ТО РСВ | XB Cable to PCB | BXB PCB TO Cable to PCB | Width |                                                       |
| LFX-COB<br>Series<br>Maximum Voltage: 36V<br>Maximum Current: 5A |               |                 |                         | 10mm  | COB3/4P-C10BB-G1<br>COB4P-10XB-G1<br>COB4P-C10MBXB-G1 |
| LFX-COB<br>Series<br>Maximum Voltage: 36V<br>Maximum Current: 5A | All the       | WARI            | N/A                     | 10mm  | COB4P-C10BB<br>SMD4P-C10BB<br>COB4P-C10XB             |

#### L-Corner



#### **INSTALLATION**

# IP20

IP65/68









#### **CUTTING**

















#### **APPLICATION NOTE**

Fixing clip