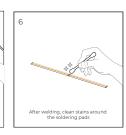

### CONNECTORS

#### RGB

| Series                                                           | Product       |                 |                         | РСВ   | Product NO.                                           |
|------------------------------------------------------------------|---------------|-----------------|-------------------------|-------|-------------------------------------------------------|
|                                                                  | ВВ РСВ ТО РСВ | XB Cable to PCB | BXB PCB TO Cable to PCB | Width |                                                       |
| LFX-COB<br>Series<br>Maximum Voltage: 36V<br>Maximum Current: 5A |               |                 |                         | 10mm  | COB3/4P-C10BB-G1<br>COB4P-10XB-G1<br>COB4P-C10MBXB-G1 |
| LFX-COB<br>Series<br>Maximum Voltage: 36V<br>Maximum Current: 5A | All the       | WARI            | N/A                     | 10mm  | COB4P-C10BB<br>SMD4P-C10BB<br>COB4P-C10XB             |