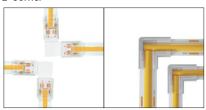

|
|------------------------------------------------------------------|---------------|-----------------|-------------------------|-------|-------------------------------------------------------|
|                                                                  | ВВ РСВ ТО РСВ | XB Cable to PCB | BXB PCB TO Cable to PCB | Width |                                                       |
| LFX-COB<br>Series<br>Maximum Voltage: 36V<br>Maximum Current: 5A |               |                 |                         | 10mm  | COB3/4P-C10BB-G1<br>COB4P-10XB-G1<br>COB4P-C10MBXB-G1 |
| LFX-COB<br>Series<br>Maximum Voltage: 36V<br>Maximum Current: 5A | All the       | WARI            | N/A                     | 10mm  | COB4P-C10BB<br>SMD4P-C10BB<br>COB4P-C10XB             |

#### L-Corner



#### **INSTALLATION**

# IP20

IP65/68









#### **CUTTING**

















#### **APPLICATION NOTE**

Fixing clip