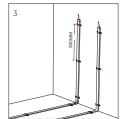

-------------------------------|---------------|-----------------|-------------------------|-------|-------------------------------------------------------|
|                                                                  | ВВ РСВ ТО РСВ | XB Cable to PCB | BXB PCB TO Cable to PCB | Width |                                                       |
| LFX-COB<br>Series<br>Maximum Voltage: 36V<br>Maximum Current: 5A |               |                 |                         | 10mm  | COB3/4P-C10BB-G1<br>COB4P-10XB-G1<br>COB4P-C10MBXB-G1 |
| LFX-COB<br>Series<br>Maximum Voltage: 36V<br>Maximum Current: 5A | All the       | WARI            | N/A                     | 10mm  | COB4P-C10BB<br>SMD4P-C10BB<br>COB4P-C10XB             |

#### L-Corner



#### **INSTALLATION**

# IP20

IP65/68









#### **CUTTING**

















#### **APPLICATION NOTE**

Fixing clip