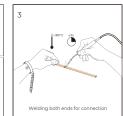

### CONNECTORS

#### RGB

| Series                                                           | Product       |                 |                         | РСВ   | Product NO.                                           |
|------------------------------------------------------------------|---------------|-----------------|-------------------------|-------|-------------------------------------------------------|
|                                                                  | ВВ РСВ ТО РСВ | XB Cable to PCB | BXB PCB TO Cable to PCB | Width |                                                       |
| LFX-COB<br>Series<br>Maximum Voltage: 36V<br>Maximum Current: 5A |               |                 |                         | 10mm  | COB3/4P-C10BB-G1<br>COB4P-10XB-G1<br>COB4P-C10MBXB-G1 |
| LFX-COB<br>Series<br>Maximum Voltage: 36V<br>Maximum Current: 5A | All the       | WARI            | N/A                     | 10mm  | COB4P-C10BB<br>SMD4P-C10BB<br>COB4P-C10XB             |