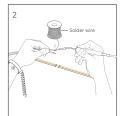

### CONNECTORS

#### RGB

| Series                                                           | Product       |                 |                         | РСВ   | Product NO.                                           |
|------------------------------------------------------------------|---------------|-----------------|-------------------------|-------|-------------------------------------------------------|
|                                                                  | ВВ РСВ ТО РСВ | XB Cable to PCB | BXB PCB TO Cable to PCB | Width |                                                       |
| LFX-COB<br>Series<br>Maximum Voltage: 36V<br>Maximum Current: 5A |               |                 |                         | 10mm  | COB3/4P-C10BB-G1<br>COB4P-10XB-G1<br>COB4P-C10MBXB-G1 |
| LFX-COB<br>Series<br>Maximum Voltage: 36V<br>Maximum Current: 5A | All the       | WARI            | N/A                     | 10mm  | COB4P-C10BB<br>SMD4P-C10BB<br>COB4P-C10XB             |