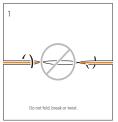

---------------|-------|-------------------------------------------------------|
|                                                                  | ВВ РСВ ТО РСВ | XB Cable to PCB | BXB PCB TO Cable to PCB | Width |                                                       |
| LFX-COB<br>Series<br>Maximum Voltage: 36V<br>Maximum Current: 5A |               |                 |                         | 10mm  | COB3/4P-C10BB-G1<br>COB4P-10XB-G1<br>COB4P-C10MBXB-G1 |
| LFX-COB<br>Series<br>Maximum Voltage: 36V<br>Maximum Current: 5A | All the       | WARI            | N/A                     | 10mm  | COB4P-C10BB<br>SMD4P-C10BB<br>COB4P-C10XB             |

#### L-Corner



#### **INSTALLATION**

# IP20

IP65/68









#### **CUTTING**

















#### **APPLICATION NOTE**

Fixing clip