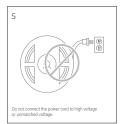

#### **SPECIFICATION**

**OPERATING VOLTAGE** 

24V DC

**POWER** LED COUNT 5.79W/ft (19W/m) 239LEDs/ft (784LEDs/m)

**CUTTING UNIT** 

11 LEDs

**CUTTING LENGTH** 

2.81"/71.4mm