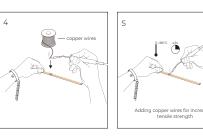

### CONNECTORS

#### RGB

| Series                                                           | Product       |                 |                         | РСВ   | Product NO.                                           |
|------------------------------------------------------------------|---------------|-----------------|-------------------------|-------|-------------------------------------------------------|
|                                                                  | ВВ РСВ ТО РСВ | XB Cable to PCB | BXB PCB TO Cable to PCB | Width |                                                       |
| LFX-COB<br>Series<br>Maximum Voltage: 36V<br>Maximum Current: 5A |               |                 |                         | 10mm  | COB3/4P-C10BB-G1<br>COB4P-10XB-G1<br>COB4P-C10MBXB-G1 |
| LFX-COB<br>Series<br>Maximum Voltage: 36V<br>Maximum Current: 5A | All the       | WARI            | N/A                     | 10mm  | COB4P-C10BB<br>SMD4P-C10BB<br>COB4P-C10XB             |