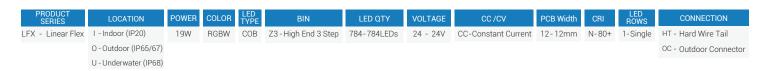

#### **ORDERING CODE**

24V DC Operating Voltage

3M Tape on the back

19w/m

Sample: LFX - I - 19W - RGBW - COB - Z3 - 784 - 24 - CC - 12 - N - 1 - HT - RMTHWL05