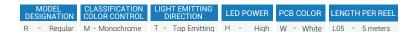

#### **ORDERING CODE**

24V DC Operating Voltage

3M Tape on the back

19w/m

Sample: LFX - I - 19W - RGBW - COB - Z3 - 784 - 24 - CC - 12 - N - 1 - HT - RMTHWL05