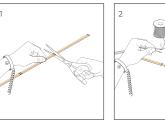

-----------|---------------|-----------------|-------------------------|-------|-------------------------------------------------------|
|                                                                  | ВВ РСВ ТО РСВ | XB Cable to PCB | BXB PCB TO Cable to PCB | Width |                                                       |
| LFX-COB<br>Series<br>Maximum Voltage: 36V<br>Maximum Current: 5A |               |                 |                         | 10mm  | COB3/4P-C10BB-G1<br>COB4P-10XB-G1<br>COB4P-C10MBXB-G1 |
| LFX-COB<br>Series<br>Maximum Voltage: 36V<br>Maximum Current: 5A | All the       | WARI            | N/A                     | 10mm  | COB4P-C10BB<br>SMD4P-C10BB<br>COB4P-C10XB             |

#### L-Corner



#### **INSTALLATION**

# IP20

IP65/68









#### **CUTTING**

















#### **APPLICATION NOTE**

Fixing clip