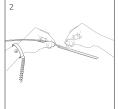

-----------------------------------|---------------|-----------------|-------------------------|-------|-------------------------------------------------------|
|                                                                  | ВВ РСВ ТО РСВ | XB Cable to PCB | BXB PCB TO Cable to PCB | Width |                                                       |
| LFX-COB<br>Series<br>Maximum Voltage: 36V<br>Maximum Current: 5A |               |                 |                         | 10mm  | COB3/4P-C10BB-G1<br>COB4P-10XB-G1<br>COB4P-C10MBXB-G1 |
| LFX-COB<br>Series<br>Maximum Voltage: 36V<br>Maximum Current: 5A | All the       | WARI            | N/A                     | 10mm  | COB4P-C10BB<br>SMD4P-C10BB<br>COB4P-C10XB             |

#### L-Corner



#### **INSTALLATION**

# IP20

IP65/68









#### **CUTTING**

















#### **APPLICATION NOTE**

Fixing clip