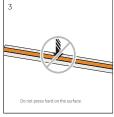

------------|-------|-------------------------------------------------------|
|                                                                  | ВВ РСВ ТО РСВ | XB Cable to PCB | BXB PCB TO Cable to PCB | Width |                                                       |
| LFX-COB<br>Series<br>Maximum Voltage: 36V<br>Maximum Current: 5A |               |                 |                         | 10mm  | COB3/4P-C10BB-G1<br>COB4P-10XB-G1<br>COB4P-C10MBXB-G1 |
| LFX-COB<br>Series<br>Maximum Voltage: 36V<br>Maximum Current: 5A | All the       | WARI            | N/A                     | 10mm  | COB4P-C10BB<br>SMD4P-C10BB<br>COB4P-C10XB             |

#### L-Corner



#### **INSTALLATION**

# IP20

IP65/68









### **CUTTING**

















#### **APPLICATION NOTE**

Fixing clip