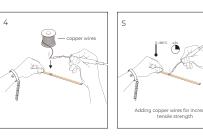

|---------------|-----------------|-------------------------|-------|-------------------------------------------------------|
|                                                                  | ВВ РСВ ТО РСВ | XB Cable to PCB | BXB PCB TO Cable to PCB | Width |                                                       |
| LFX-COB<br>Series<br>Maximum Voltage: 36V<br>Maximum Current: 5A |               |                 |                         | 10mm  | COB3/4P-C10BB-G1<br>COB4P-10XB-G1<br>COB4P-C10MBXB-G1 |
| LFX-COB<br>Series<br>Maximum Voltage: 36V<br>Maximum Current: 5A | All the       | WARI            | N/A                     | 10mm  | COB4P-C10BB<br>SMD4P-C10BB<br>COB4P-C10XB             |

#### L-Corner



#### **INSTALLATION**

# IP20

IP65/68









### **CUTTING**

















#### **APPLICATION NOTE**

Fixing clip