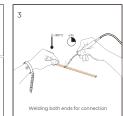

--------|---------------|-----------------|-------------------------|-------|-------------------------------------------------------|
|                                                                  | ВВ РСВ ТО РСВ | XB Cable to PCB | BXB PCB TO Cable to PCB | Width |                                                       |
| LFX-COB<br>Series<br>Maximum Voltage: 36V<br>Maximum Current: 5A |               |                 |                         | 10mm  | COB3/4P-C10BB-G1<br>COB4P-10XB-G1<br>COB4P-C10MBXB-G1 |
| LFX-COB<br>Series<br>Maximum Voltage: 36V<br>Maximum Current: 5A | All the       | WARI            | N/A                     | 10mm  | COB4P-C10BB<br>SMD4P-C10BB<br>COB4P-C10XB             |

#### L-Corner



#### **INSTALLATION**

# IP20

IP65/68









### **CUTTING**

















#### **APPLICATION NOTE**

Fixing clip