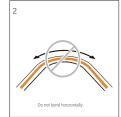

--------------|-------|-------------------------------------------------------|
|                                                                  | ВВ РСВ ТО РСВ | XB Cable to PCB | BXB PCB TO Cable to PCB | Width |                                                       |
| LFX-COB<br>Series<br>Maximum Voltage: 36V<br>Maximum Current: 5A |               |                 |                         | 10mm  | COB3/4P-C10BB-G1<br>COB4P-10XB-G1<br>COB4P-C10MBXB-G1 |
| LFX-COB<br>Series<br>Maximum Voltage: 36V<br>Maximum Current: 5A | All the       | WARI            | N/A                     | 10mm  | COB4P-C10BB<br>SMD4P-C10BB<br>COB4P-C10XB             |

#### L-Corner



#### **INSTALLATION**

# IP20

IP65/68









### **CUTTING**

















#### **APPLICATION NOTE**

Fixing clip