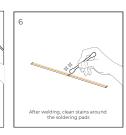

--------------|-----------------|-------------------------|-------|-------------------------------------------------------|
|                                                                  | ВВ РСВ ТО РСВ | XB Cable to PCB | BXB PCB TO Cable to PCB | Width |                                                       |
| LFX-COB<br>Series<br>Maximum Voltage: 36V<br>Maximum Current: 5A |               |                 |                         | 10mm  | COB3/4P-C10BB-G1<br>COB4P-10XB-G1<br>COB4P-C10MBXB-G1 |
| LFX-COB<br>Series<br>Maximum Voltage: 36V<br>Maximum Current: 5A | All the       | WARI            | N/A                     | 10mm  | COB4P-C10BB<br>SMD4P-C10BB<br>COB4P-C10XB             |

#### L-Corner



#### **INSTALLATION**

# IP20

IP65/68









### **CUTTING**

















#### **APPLICATION NOTE**

Fixing clip