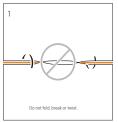

----------------|-------|-------------------------------------------------------|
|                                                                  | ВВ РСВ ТО РСВ | XB Cable to PCB | BXB PCB TO Cable to PCB | Width |                                                       |
| LFX-COB<br>Series<br>Maximum Voltage: 36V<br>Maximum Current: 5A |               |                 |                         | 10mm  | COB3/4P-C10BB-G1<br>COB4P-10XB-G1<br>COB4P-C10MBXB-G1 |
| LFX-COB<br>Series<br>Maximum Voltage: 36V<br>Maximum Current: 5A | All the       | WARI            | N/A                     | 10mm  | COB4P-C10BB<br>SMD4P-C10BB<br>COB4P-C10XB             |

#### L-Corner



#### **INSTALLATION**

# IP20

IP65/68









### **CUTTING**

















#### **APPLICATION NOTE**

Fixing clip