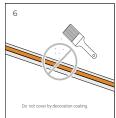

------|-------|-------------------------------------------------------|
|                                                                  | ВВ РСВ ТО РСВ | XB Cable to PCB | BXB PCB TO Cable to PCB | Width |                                                       |
| LFX-COB<br>Series<br>Maximum Voltage: 36V<br>Maximum Current: 5A |               |                 |                         | 10mm  | COB3/4P-C10BB-G1<br>COB4P-10XB-G1<br>COB4P-C10MBXB-G1 |
| LFX-COB<br>Series<br>Maximum Voltage: 36V<br>Maximum Current: 5A | All the       | WARI            | N/A                     | 10mm  | COB4P-C10BB<br>SMD4P-C10BB<br>COB4P-C10XB             |

#### L-Corner



#### **INSTALLATION**

# IP20

IP65/68









### **CUTTING**

















#### **APPLICATION NOTE**

Fixing clip