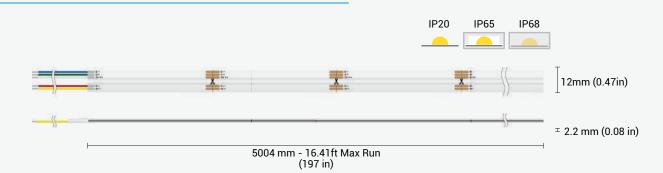

#### **SPECIFICATION**

**OPERATING VOLTAGE** 

24V DC 5.48W/ft (18W/m)

**POWER** LED COUNT

256LEDs/ft (840LEDs/m)

**CUTTING UNIT** 

**CUTTING LENGTH** 

1.31"/33.33mm

COLOR CONTROL **RGBW** 

LENGTH/REEL

DMX

16.4ft (5m)

**BEAM ANGLE** 

180°

OPERATING TEMP

-40°C to 55°C IP20/65/68

IP RATING

WARRANTY

2 years

### **CUTTING**