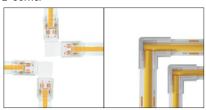

|
|------------------------------------------------------------------|---------------|-----------------|-------------------------|-------|-------------------------------------------------------|
|                                                                  | ВВ РСВ ТО РСВ | XB Cable to PCB | BXB PCB TO Cable to PCB | Width |                                                       |
| LFX-COB<br>Series<br>Maximum Voltage: 36V<br>Maximum Current: 5A |               |                 |                         | 10mm  | COB3/4P-C10BB-G1<br>COB4P-10XB-G1<br>COB4P-C10MBXB-G1 |
| LFX-COB<br>Series<br>Maximum Voltage: 36V<br>Maximum Current: 5A | All the       | WARI            | N/A                     | 10mm  | COB4P-C10BB<br>SMD4P-C10BB<br>COB4P-C10XB             |

#### L-Corner



#### **INSTALLATION**

# IP20

IP65/68









### **CUTTING**

















#### **APPLICATION NOTE**

Fixing clip