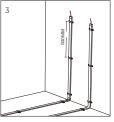

--|---------------|-----------------|-------------------------|-------|-------------------------------------------------------|
|                                                                  | ВВ РСВ ТО РСВ | XB Cable to PCB | BXB PCB TO Cable to PCB | Width |                                                       |
| LFX-COB<br>Series<br>Maximum Voltage: 36V<br>Maximum Current: 5A |               |                 |                         | 10mm  | COB3/4P-C10BB-G1<br>COB4P-10XB-G1<br>COB4P-C10MBXB-G1 |
| LFX-COB<br>Series<br>Maximum Voltage: 36V<br>Maximum Current: 5A | All the       | WARI            | N/A                     | 10mm  | COB4P-C10BB<br>SMD4P-C10BB<br>COB4P-C10XB             |

#### L-Corner



#### **INSTALLATION**

# IP20

IP65/68









### **CUTTING**

















#### **APPLICATION NOTE**

Fixing clip