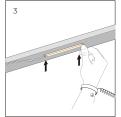

---------------------------------|---------------|-----------------|-------------------------|-------|-------------------------------------------------------|
|                                                                  | ВВ РСВ ТО РСВ | XB Cable to PCB | BXB PCB TO Cable to PCB | Width |                                                       |
| LFX-COB<br>Series<br>Maximum Voltage: 36V<br>Maximum Current: 5A |               |                 |                         | 10mm  | COB3/4P-C10BB-G1<br>COB4P-10XB-G1<br>COB4P-C10MBXB-G1 |
| LFX-COB<br>Series<br>Maximum Voltage: 36V<br>Maximum Current: 5A | All the       | WARI            | N/A                     | 10mm  | COB4P-C10BB<br>SMD4P-C10BB<br>COB4P-C10XB             |

#### L-Corner



#### **INSTALLATION**

# IP20

IP65/68









### **CUTTING**

















#### **APPLICATION NOTE**

Fixing clip