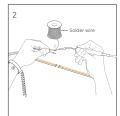

----------|---------------|-----------------|-------------------------|-------|-------------------------------------------------------|
|                                                                  | ВВ РСВ ТО РСВ | XB Cable to PCB | BXB PCB TO Cable to PCB | Width |                                                       |
| LFX-COB<br>Series<br>Maximum Voltage: 36V<br>Maximum Current: 5A |               |                 |                         | 10mm  | COB3/4P-C10BB-G1<br>COB4P-10XB-G1<br>COB4P-C10MBXB-G1 |
| LFX-COB<br>Series<br>Maximum Voltage: 36V<br>Maximum Current: 5A | All the       | WARI            | N/A                     | 10mm  | COB4P-C10BB<br>SMD4P-C10BB<br>COB4P-C10XB             |

#### L-Corner



#### **INSTALLATION**

# IP20

IP65/68









### **CUTTING**

















#### **APPLICATION NOTE**

Fixing clip