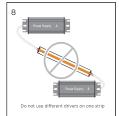

--|-------|-------------------------------------------------------|
|                                                                  | ВВ РСВ ТО РСВ | XB Cable to PCB | BXB PCB TO Cable to PCB | Width |                                                       |
| LFX-COB<br>Series<br>Maximum Voltage: 36V<br>Maximum Current: 5A |               |                 |                         | 10mm  | COB3/4P-C10BB-G1<br>COB4P-10XB-G1<br>COB4P-C10MBXB-G1 |
| LFX-COB<br>Series<br>Maximum Voltage: 36V<br>Maximum Current: 5A | All the       | WARI            | N/A                     | 10mm  | COB4P-C10BB<br>SMD4P-C10BB<br>COB4P-C10XB             |

#### L-Corner



#### **INSTALLATION**

# IP20

IP65/68









### **CUTTING**

















#### **APPLICATION NOTE**

Fixing clip