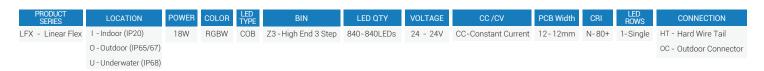

#### **ORDERING CODE**

LED POWER PCB COLOR M - Monochrome T - Top Emitting

Sample: LFX - I - 18W - RGBW - COB - Z3 - 840 - 24 - CC - 12 - N - 1 - HT - RMTHWL05