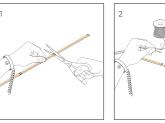

------------|---------------|-----------------|-------------------------|-------|-------------------------------------------------------|
|                                                                  | ВВ РСВ ТО РСВ | XB Cable to PCB | BXB PCB TO Cable to PCB | Width |                                                       |
| LFX-COB<br>Series<br>Maximum Voltage: 36V<br>Maximum Current: 5A |               |                 |                         | 10mm  | COB3/4P-C10BB-G1<br>COB4P-10XB-G1<br>COB4P-C10MBXB-G1 |
| LFX-COB<br>Series<br>Maximum Voltage: 36V<br>Maximum Current: 5A | All the       | WARI            | N/A                     | 10mm  | COB4P-C10BB<br>SMD4P-C10BB<br>COB4P-C10XB             |

#### L-Corner



#### **INSTALLATION**

# IP20

IP65/68









### **CUTTING**

















#### **APPLICATION NOTE**

Fixing clip