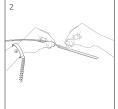

## CONNECTORS

#### RGB

| Series                                                           | Product       |                 |                         | РСВ   | Product NO.                                           |
|------------------------------------------------------------------|---------------|-----------------|-------------------------|-------|-------------------------------------------------------|
|                                                                  | ВВ РСВ ТО РСВ | XB Cable to PCB | BXB PCB TO Cable to PCB | Width |                                                       |
| LFX-COB<br>Series<br>Maximum Voltage: 36V<br>Maximum Current: 5A |               |                 |                         | 10mm  | COB3/4P-C10BB-G1<br>COB4P-10XB-G1<br>COB4P-C10MBXB-G1 |
| LFX-COB<br>Series<br>Maximum Voltage: 36V<br>Maximum Current: 5A | All the       | WARI            | N/A                     | 10mm  | COB4P-C10BB<br>SMD4P-C10BB<br>COB4P-C10XB             |