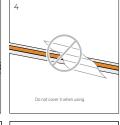

----------|-------|-------------------------------------------------------|
|                                                                  | ВВ РСВ ТО РСВ | XB Cable to PCB | BXB PCB TO Cable to PCB | Width |                                                       |
| LFX-COB<br>Series<br>Maximum Voltage: 36V<br>Maximum Current: 5A |               |                 |                         | 10mm  | COB3/4P-C10BB-G1<br>COB4P-10XB-G1<br>COB4P-C10MBXB-G1 |
| LFX-COB<br>Series<br>Maximum Voltage: 36V<br>Maximum Current: 5A | All the       | WARI            | N/A                     | 10mm  | COB4P-C10BB<br>SMD4P-C10BB<br>COB4P-C10XB             |

#### L-Corner



#### **INSTALLATION**

# IP20

IP65/68









### **CUTTING**

















#### **APPLICATION NOTE**

Fixing clip