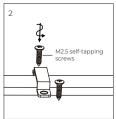

----|---------------|-----------------|-------------------------|-------|-------------------------------------------------------|
|                                                                  | ВВ РСВ ТО РСВ | XB Cable to PCB | BXB PCB TO Cable to PCB | Width |                                                       |
| LFX-COB<br>Series<br>Maximum Voltage: 36V<br>Maximum Current: 5A |               |                 |                         | 10mm  | COB3/4P-C10BB-G1<br>COB4P-10XB-G1<br>COB4P-C10MBXB-G1 |
| LFX-COB<br>Series<br>Maximum Voltage: 36V<br>Maximum Current: 5A | All the       | WARI            | N/A                     | 10mm  | COB4P-C10BB<br>SMD4P-C10BB<br>COB4P-C10XB             |

#### L-Corner



#### **INSTALLATION**

# IP20

IP65/68









### **CUTTING**

















#### **APPLICATION NOTE**

Fixing clip