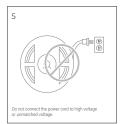

--------|-------|-------------------------------------------------------|
|                                                                  | ВВ РСВ ТО РСВ | XB Cable to PCB | BXB PCB TO Cable to PCB | Width |                                                       |
| LFX-COB<br>Series<br>Maximum Voltage: 36V<br>Maximum Current: 5A |               |                 |                         | 10mm  | COB3/4P-C10BB-G1<br>COB4P-10XB-G1<br>COB4P-C10MBXB-G1 |
| LFX-COB<br>Series<br>Maximum Voltage: 36V<br>Maximum Current: 5A | All the       | WARI            | N/A                     | 10mm  | COB4P-C10BB<br>SMD4P-C10BB<br>COB4P-C10XB             |

#### L-Corner



#### **INSTALLATION**

# IP20

IP65/68









### **CUTTING**

















#### **APPLICATION NOTE**

Fixing clip