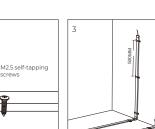

# **INSTALLATION**

CUTTING

2

After welding, clean stains a the soldering pads

3