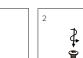

# **INSTALLATION**

CUTTING

2

After welding, clean stains a the soldering pads

3