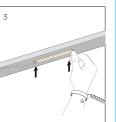

# **INSTALLATION**

CUTTING

2

After welding, clean stains a the soldering pads

3