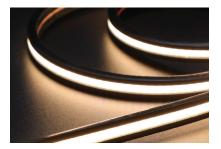

The YYZ LFX COB Series provides uniform, glare-free lighting with no visible light points. Featuring COB technology, the LEDs are encapsulated to reduce thermal resistance, extend lifespan, and ensure high light flux density. Ideal for indirect lighting in offices, homes, and furniture, it offers consistent, even illumination.