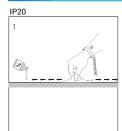

| See See                 | 10mm        | COB2P-CO10BB-G1<br>COB2P-CO10XB-G1<br>COB2P-CO10MBXB-G1 |

L-Corner



# **INSTALLATION**













CUTTING



2



After welding, clean stains a the soldering pads

3

# **APPLICATION NOTE**

led strips

Fixing clip



IP65/68 1