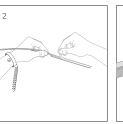

# **INSTALLATION**

CUTTING

2

After welding, clean stains a the soldering pads

3