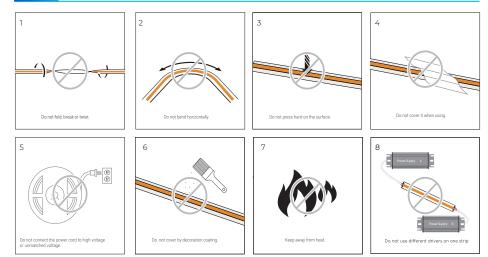

| See See                 | 10mm        | COB2P-CO10BB-G1<br>COB2P-CO10XB-G1<br>COB2P-CO10MBXB-G1 |

L-Corner



# **INSTALLATION**













CUTTING



2



After welding, clean stains a the soldering pads

3

# **APPLICATION NOTE**

led strips

Fixing clip



IP65/68 1