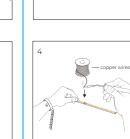

# **INSTALLATION**

CUTTING

2

After welding, clean stains a the soldering pads

3