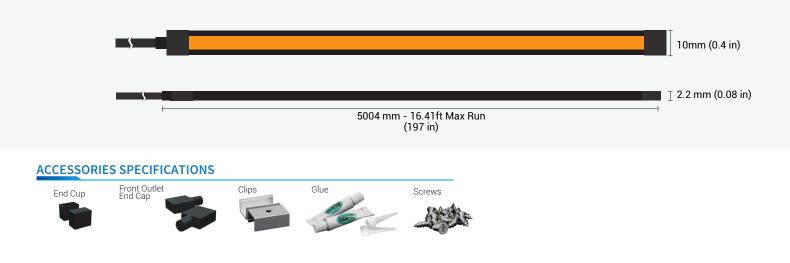

PER REE    |
|                   |                       |       |              |             |                      | R - F       | egular M - N | Monochrome T - Toj  | o Emitting H | H - Hig  | h B - E     | Black L05 - 5 meters   |
|                   |                       |       |              |             |                      |             |              |                     |              |          |             |                        |
|                   |                       |       |              |             |                      |             |              |                     |              |          |             |                        |

Sample: LFX - I - 8W - CT27 - COB - Z3 - 320 - 24 - CC - 10 - H - 1 - HT - RMTHBL05

## DIMENSIONS

**ORDERING CODE** 



# FX COB SERIES SPEC S LFX-8W-COB-320-BG



## CONNECTORS

| MONO                                                             |               |