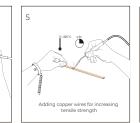

# **INSTALLATION**

CUTTING

2

After welding, clean stains a the soldering pads

3