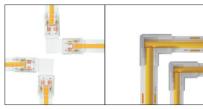

|                                                                                                                                                                                                                                                                                                                                                                                                                                                                                                                                                                                                                                                                                                     | See See                 | 10mm        | COB2P-CO10BB-G1<br>COB2P-CO10XB-G1<br>COB2P-CO10MBXB-G1 |

L-Corner



# **INSTALLATION**













CUTTING



2



After welding, clean stains a the soldering pads

3

# **APPLICATION NOTE**

led strips

Fixing clip



IP65/68 1