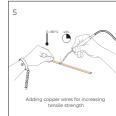

|               |                 |                         | 8mm   | COB2P-CO8BB-G1<br>COB2P-CO8XB-G1<br>COB2P-C08MBXB-G1    |
| Series  Maximum Voltage: 36V  Maximum Current: 5A |               |                 |                         | 10mm  | COB2P-CO10BB-G1<br>COB2P-CO10XB-G1<br>COB2P-CO10MBXB-G1 |
| LFX-COB                                           |               |                 |                         | 8mm   | COB2P-CO8BB-G1<br>COB2P-CO8XB-G1<br>COB2P-C08MBXB-G1    |
| Series  Maximum Voltage: 36V  Maximum Current: 5A | 0             |                 |                         | 10mm  | COB2P-CO10BB-G1<br>COB2P-CO10XB-G1<br>COB2P-CO10MBXB-G1 |

#### L-Corner



# **INSTALLATION**

# IP20

IP65/68









# **CUTTING**



















# **APPLICATION NOTE**