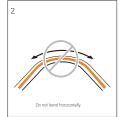

|               |                 |                         | 8mm   | COB2P-CO8BB-G1<br>COB2P-CO8XB-G1<br>COB2P-C08MBXB-G1    |
| Series  Maximum Voltage: 36V  Maximum Current: 5A |               |                 |                         | 10mm  | COB2P-CO10BB-G1<br>COB2P-CO10XB-G1<br>COB2P-CO10MBXB-G1 |
| LFX-COB                                           |               |                 |                         | 8mm   | COB2P-CO8BB-G1<br>COB2P-CO8XB-G1<br>COB2P-C08MBXB-G1    |
| Series  Maximum Voltage: 36V  Maximum Current: 5A | 0             |                 |                         | 10mm  | COB2P-CO10BB-G1<br>COB2P-CO10XB-G1<br>COB2P-CO10MBXB-G1 |

#### L-Corner



# **INSTALLATION**

# IP20

IP65/68









# **CUTTING**



















# **APPLICATION NOTE**