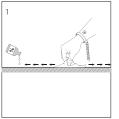

|
| LFX-COB                                           |               |                 |                         | 8mm   | COB2P-CO8BB-G1<br>COB2P-CO8XB-G1<br>COB2P-C08MBXB-G1    |
| Series  Maximum Voltage: 36V  Maximum Current: 5A |               |                 |                         | 10mm  | COB2P-CO10BB-G1<br>COB2P-CO10XB-G1<br>COB2P-CO10MBXB-G1 |
| LFX-COB                                           |               |                 |                         | 8mm   | COB2P-CO8BB-G1<br>COB2P-CO8XB-G1<br>COB2P-C08MBXB-G1    |
| Series  Maximum Voltage: 36V  Maximum Current: 5A | 0             |                 |                         | 10mm  | COB2P-CO10BB-G1<br>COB2P-CO10XB-G1<br>COB2P-CO10MBXB-G1 |

#### L-Corner



# **INSTALLATION**

# IP20

IP65/68









# **CUTTING**



















# **APPLICATION NOTE**