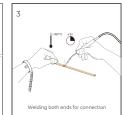

LFX-COB                                           |               |                 |                         | 8mm   | COB2P-CO8BB-G1<br>COB2P-CO8XB-G1<br>COB2P-C08MBXB-G1    |
| Series  Maximum Voltage: 36V  Maximum Current: 5A |               |                 |                         | 10mm  | COB2P-CO10BB-G1<br>COB2P-CO10XB-G1<br>COB2P-CO10MBXB-G1 |
| LFX-COB                                           |               |                 |                         | 8mm   | COB2P-CO8BB-G1<br>COB2P-CO8XB-G1<br>COB2P-C08MBXB-G1    |
| Series  Maximum Voltage: 36V  Maximum Current: 5A | 0             |                 |                         | 10mm  | COB2P-CO10BB-G1<br>COB2P-CO10XB-G1<br>COB2P-CO10MBXB-G1 |

#### L-Corner



# **INSTALLATION**

# IP20

IP65/68









# **CUTTING**



















# **APPLICATION NOTE**