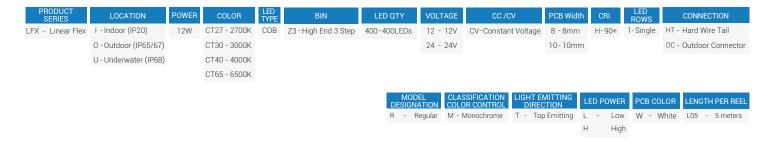

### **ORDERING CODE**

Sample: LFX - I - 12W - CT30 - COB - Z3 - 400 - 12 - CC - 8 - H - 1 - HT - RMTLWL05