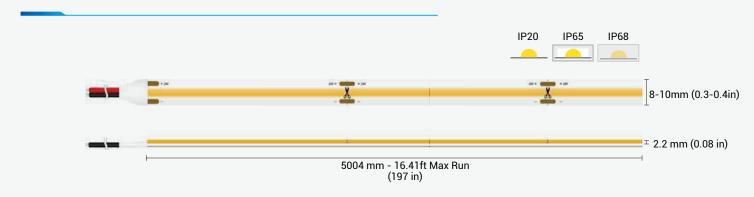

lux density. This design reduces glare and provides consistent, even illumination. Ideal for indirect lighting applications, it is well-suited for use in offices, residential spaces, furniture, and any setting requiring expansive, uniform lighting surfaces.

#### **SPECIFICATION**

**OPERATING VOLTAGE** 12/24V DC **POWER** 3.66W/ft (12W/m) LED COUNT 121LEDS/ft (400LEDS/m)

**CUTTING UNIT** 40 LEDs **CUTTING LENGTH** 3.92"/100mm

LUMENS 329lm/ft (1080 lm/m) (@3000K) CCT 2700K, 3000K, 4000K, 6500K

CRI

CONTROL Switch / 0-10V Dimming

LENGTH/REEL 16.4ft (5m) 180° **BEAM ANGLE** 

**OPERATING TEMP** -40°C to 55°C **IP RATING** IP20/65/68 WARRANTY 5 years









### **ORDERING CODE**



Sample: LFX - I - 12W - CT30 - COB - Z3 - 400 - 12 - CC - 8 - H - 1 - HT - RMTLWL05

#### **DIMENSIONS**









# CONNECTORS

#### MONO

| Series                                            | Product       |                 |                         | РСВ   | Product NO.                                             |
|---------------------------------------------------|---------------|-----------------|-------------------------|-------|---------------------------------------------------------|
|                                                   | BB PCB TO PCB | XB Cable to PCB | BXB PCB TO Cable to PCB | Width |                                                         |
| LFX-COB                                           |               |                 |                         | 8mm   | COB2P-CO8BB-G1<br>COB2P-CO8XB-G1<br>COB2P-C08MBXB-G1    |
| Series  Maximum Voltage: 36V  Maximum Current