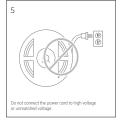

|               |                 |                         | 8mm   | COB2P-CO8BB-G1<br>COB2P-CO8XB-G1<br>COB2P-C08MBXB-G1    |
| Series  Maximum Voltage: 36V  Maximum Current: 5A |               |                 |                         | 10mm  | COB2P-CO10BB-G1<br>COB2P-CO10XB-G1<br>COB2P-CO10MBXB-G1 |
| LFX-COB                                           |               |                 |                         | 8mm   | COB2P-CO8BB-G1<br>COB2P-CO8XB-G1<br>COB2P-C08MBXB-G1    |
| Series  Maximum Voltage: 36V  Maximum Current: 5A | 0             |                 |                         | 10mm  | COB2P-CO10BB-G1<br>COB2P-CO10XB-G1<br>COB2P-CO10MBXB-G1 |

#### L-Corner



# **INSTALLATION**

# IP20

IP65/68









# **CUTTING**



















# **APPLICATION NOTE**