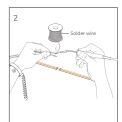

| LFX-COB                                           |               |                 |                         | 8mm   | COB2P-CO8BB-G1<br>COB2P-CO8XB-G1<br>COB2P-C08MBXB-G1    |
| Series  Maximum Voltage: 36V  Maximum Current: 5A |               |                 |                         | 10mm  | COB2P-CO10BB-G1<br>COB2P-CO10XB-G1<br>COB2P-CO10MBXB-G1 |
| LFX-COB                                           |               |                 |                         | 8mm   | COB2P-CO8BB-G1<br>COB2P-CO8XB-G1<br>COB2P-C08MBXB-G1    |
| Series  Maximum Voltage: 36V  Maximum Current: 5A | 0             |                 |                         | 10mm  | COB2P-CO10BB-G1<br>COB2P-CO10XB-G1<br>COB2P-CO10MBXB-G1 |

#### L-Corner



# **INSTALLATION**

# IP20

IP65/68









# **CUTTING**



















# **APPLICATION NOTE**