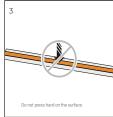

|               |                 |                         | 8mm   | COB2P-CO8BB-G1<br>COB2P-CO8XB-G1<br>COB2P-C08MBXB-G1    |
| Series  Maximum Voltage: 36V  Maximum Current: 5A |               |                 |                         | 10mm  | COB2P-CO10BB-G1<br>COB2P-CO10XB-G1<br>COB2P-CO10MBXB-G1 |
| LFX-COB                                           |               |                 |                         | 8mm   | COB2P-CO8BB-G1<br>COB2P-CO8XB-G1<br>COB2P-C08MBXB-G1    |
| Series  Maximum Voltage: 36V  Maximum Current: 5A | 0             |                 |                         | 10mm  | COB2P-CO10BB-G1<br>COB2P-CO10XB-G1<br>COB2P-CO10MBXB-G1 |

#### L-Corner



# **INSTALLATION**

# IP20

IP65/68









# **CUTTING**



















# **APPLICATION NOTE**