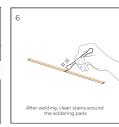

|               |                 |                         | 8mm   | COB2P-CO8BB-G1<br>COB2P-CO8XB-G1<br>COB2P-C08MBXB-G1    |
| Series  Maximum Voltage: 36V  Maximum Current: 5A |               |                 |                         | 10mm  | COB2P-CO10BB-G1<br>COB2P-CO10XB-G1<br>COB2P-CO10MBXB-G1 |
| LFX-COB                                           |               |                 |                         | 8mm   | COB2P-CO8BB-G1<br>COB2P-CO8XB-G1<br>COB2P-C08MBXB-G1    |
| Series  Maximum Voltage: 36V  Maximum Current: 5A | 0             |                 |                         | 10mm  | COB2P-CO10BB-G1<br>COB2P-CO10XB-G1<br>COB2P-CO10MBXB-G1 |

#### L-Corner



# **INSTALLATION**

# IP20

IP65/68









# **CUTTING**



















# **APPLICATION NOTE**