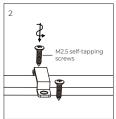

COB                                           |               |                 |                         | 8mm   | COB2P-CO8BB-G1<br>COB2P-CO8XB-G1<br>COB2P-C08MBXB-G1    |
| Series  Maximum Voltage: 36V  Maximum Current: 5A |               |                 |                         | 10mm  | COB2P-CO10BB-G1<br>COB2P-CO10XB-G1<br>COB2P-CO10MBXB-G1 |
| LFX-COB                                           |               |                 |                         | 8mm   | COB2P-CO8BB-G1<br>COB2P-CO8XB-G1<br>COB2P-C08MBXB-G1    |
| Series  Maximum Voltage: 36V  Maximum Current: 5A | 0             |                 |                         | 10mm  | COB2P-CO10BB-G1<br>COB2P-CO10XB-G1<br>COB2P-CO10MBXB-G1 |

#### L-Corner



# **INSTALLATION**

# IP20

IP65/68









# **CUTTING**



















# **APPLICATION NOTE**