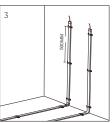

B                                           |               |                 |                         | 8mm   | COB2P-CO8BB-G1<br>COB2P-CO8XB-G1<br>COB2P-C08MBXB-G1    |
| Series  Maximum Voltage: 36V  Maximum Current: 5A |               |                 |                         | 10mm  | COB2P-CO10BB-G1<br>COB2P-CO10XB-G1<br>COB2P-CO10MBXB-G1 |
| LFX-COB                                           |               |                 |                         | 8mm   | COB2P-CO8BB-G1<br>COB2P-CO8XB-G1<br>COB2P-C08MBXB-G1    |
| Series  Maximum Voltage: 36V  Maximum Current: 5A | 0             |                 |                         | 10mm  | COB2P-CO10BB-G1<br>COB2P-CO10XB-G1<br>COB2P-CO10MBXB-G1 |

#### L-Corner



# **INSTALLATION**

# IP20

IP65/68









# **CUTTING**



















# **APPLICATION NOTE**