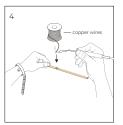

|               |                 |                         | 8mm   | COB2P-CO8BB-G1<br>COB2P-CO8XB-G1<br>COB2P-C08MBXB-G1    |
| Series  Maximum Voltage: 36V  Maximum Current: 5A |               |                 |                         | 10mm  | COB2P-CO10BB-G1<br>COB2P-CO10XB-G1<br>COB2P-CO10MBXB-G1 |
| LFX-COB                                           |               |                 |                         | 8mm   | COB2P-CO8BB-G1<br>COB2P-CO8XB-G1<br>COB2P-C08MBXB-G1    |
| Series  Maximum Voltage: 36V  Maximum Current: 5A | 0             |                 |                         | 10mm  | COB2P-CO10BB-G1<br>COB2P-CO10XB-G1<br>COB2P-CO10MBXB-G1 |

#### L-Corner



# **INSTALLATION**

# IP20

IP65/68









# **CUTTING**



















# **APPLICATION NOTE**