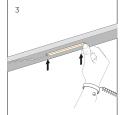

|
| LFX-COB                                           |               |                 |                         | 8mm   | COB2P-CO8BB-G1<br>COB2P-CO8XB-G1<br>COB2P-C08MBXB-G1    |
| Series  Maximum Voltage: 36V  Maximum Current: 5A |               |                 |                         | 10mm  | COB2P-CO10BB-G1<br>COB2P-CO10XB-G1<br>COB2P-CO10MBXB-G1 |
| LFX-COB                                           |               |                 |                         | 8mm   | COB2P-CO8BB-G1<br>COB2P-CO8XB-G1<br>COB2P-C08MBXB-G1    |
| Series  Maximum Voltage: 36V  Maximum Current: 5A | 0             |                 |                         | 10mm  | COB2P-CO10BB-G1<br>COB2P-CO10XB-G1<br>COB2P-CO10MBXB-G1 |

#### L-Corner



# **INSTALLATION**

# IP20

IP65/68









# **CUTTING**



















# **APPLICATION NOTE**