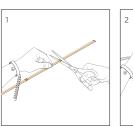

|
| LFX-COB                                           |               |                 |                         | 8mm   | COB2P-CO8BB-G1<br>COB2P-CO8XB-G1<br>COB2P-C08MBXB-G1    |
| Series  Maximum Voltage: 36V  Maximum Current: 5A |               |                 |                         | 10mm  | COB2P-CO10BB-G1<br>COB2P-CO10XB-G1<br>COB2P-CO10MBXB-G1 |
| LFX-COB                                           |               |                 |                         | 8mm   | COB2P-CO8BB-G1<br>COB2P-CO8XB-G1<br>COB2P-C08MBXB-G1    |
| Series  Maximum Voltage: 36V  Maximum Current: 5A | 0             |                 |                         | 10mm  | COB2P-CO10BB-G1<br>COB2P-CO10XB-G1<br>COB2P-CO10MBXB-G1 |

#### L-Corner



# **INSTALLATION**

# IP20

IP65/68









# **CUTTING**



















# **APPLICATION NOTE**