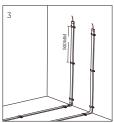

|
| LFX-COB                                           |               |                 |                         | 8mm   | COB2P-CO8BB-G1<br>COB2P-CO8XB-G1<br>COB2P-C08MBXB-G1    |
| Series  Maximum Voltage: 36V  Maximum Current: 5A |               |                 |                         | 10mm  | COB2P-CO10BB-G1<br>COB2P-CO10XB-G1<br>COB2P-CO10MBXB-G1 |
| LFX-COB                                           |               |                 |                         | 8mm   | COB2P-CO8BB-G1<br>COB2P-CO8XB-G1<br>COB2P-C08MBXB-G1    |
| Series  Maximum Voltage: 36V  Maximum Current: 5A | 0             |                 |                         | 10mm  | COB2P-CO10BB-G1<br>COB2P-CO10XB-G1<br>COB2P-CO10MBXB-G1 |

#### L-Corner



# **INSTALLATION**

# IP20

IP65/68









# **CUTTING**



















# **APPLICATION NOTE**