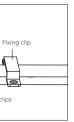

# CONNECTORS

#### MONO

| Series                                            | Product       |                 |                         | РСВ   | Product NO.                                             |
|---------------------------------------------------|---------------|-----------------|-------------------------|-------|---------------------------------------------------------|
|                                                   | BB PCB TO PCB | XB Cable to PCB | BXB PCB TO Cable to PCB | Width |                                                         |
| LFX-COB                                           |               |                 |                         | 8mm   | COB2P-CO8BB-G1<br>COB2P-CO8XB-G1<br>COB2P-C08MBXB-G1    |
| Series  Maximum Voltage: 36V  Maximum Current: 5A |               |                 |                         | 10mm  | COB2P-CO10BB-G1<br>COB2P-CO10XB-G1<br>COB2P-CO10MBXB-G1 |
| LFX-COB                                           |               |                 |                         | 8mm   | COB2P-CO8BB-G1<br>COB2P-CO8XB-G1<br>COB2P-C08MBXB-G1    |
| Series  Maximum Voltage: 36V  Maximum Current: 5A | 0             |                 |                         | 10mm  | COB2P-CO10BB-G1<br>COB2P-CO10XB-G1<br>COB2P-CO10MBXB-G1 |