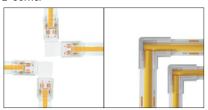

dth |                                                         |
| LFX-COB                                           |               |                 |                         | 8mm   | COB2P-CO8BB-G1<br>COB2P-CO8XB-G1<br>COB2P-C08MBXB-G1    |
| Series  Maximum Voltage: 36V  Maximum Current: 5A |               |                 |                         | 10mm  | COB2P-CO10BB-G1<br>COB2P-CO10XB-G1<br>COB2P-CO10MBXB-G1 |
| LFX-COB                                           |               |                 |                         | 8mm   | COB2P-CO8BB-G1<br>COB2P-CO8XB-G1<br>COB2P-C08MBXB-G1    |
| Series  Maximum Voltage: 36V  Maximum Current: 5A | 0             |                 |                         | 10mm  | COB2P-CO10BB-G1<br>COB2P-CO10XB-G1<br>COB2P-CO10MBXB-G1 |

#### L-Corner



# **INSTALLATION**

# IP20

IP65/68









# **CUTTING**



















# **APPLICATION NOTE**