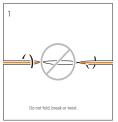

|               |                 |                         | 8mm   | COB2P-CO8BB-G1<br>COB2P-CO8XB-G1<br>COB2P-C08MBXB-G1    |
| Series  Maximum Voltage: 36V  Maximum Current: 5A |               |                 |                         | 10mm  | COB2P-CO10BB-G1<br>COB2P-CO10XB-G1<br>COB2P-CO10MBXB-G1 |
| LFX-COB                                           |               |                 |                         | 8mm   | COB2P-CO8BB-G1<br>COB2P-CO8XB-G1<br>COB2P-C08MBXB-G1    |
| Series  Maximum Voltage: 36V  Maximum Current: 5A | 0             |                 |                         | 10mm  | COB2P-CO10BB-G1<br>COB2P-CO10XB-G1<br>COB2P-CO10MBXB-G1 |

#### L-Corner



# **INSTALLATION**

# IP20

IP65/68









# **CUTTING**



















# **APPLICATION NOTE**