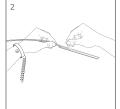

|
| LFX-COB                                           |               |                 |                         | 8mm   | COB2P-CO8BB-G1<br>COB2P-CO8XB-G1<br>COB2P-C08MBXB-G1    |
| Series  Maximum Voltage: 36V  Maximum Current: 5A |               |                 |                         | 10mm  | COB2P-CO10BB-G1<br>COB2P-CO10XB-G1<br>COB2P-CO10MBXB-G1 |
| LFX-COB                                           |               |                 |                         | 8mm   | COB2P-CO8BB-G1<br>COB2P-CO8XB-G1<br>COB2P-C08MBXB-G1    |
| Series  Maximum Voltage: 36V  Maximum Current: 5A | 0             |                 |                         | 10mm  | COB2P-CO10BB-G1<br>COB2P-CO10XB-G1<br>COB2P-CO10MBXB-G1 |

#### L-Corner



# **INSTALLATION**

# IP20

IP65/68









# **CUTTING**



















# **APPLICATION NOTE**