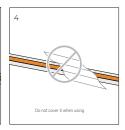

|               |                 |                         | 8mm   | COB2P-CO8BB-G1<br>COB2P-CO8XB-G1<br>COB2P-C08MBXB-G1    |
| Series  Maximum Voltage: 36V  Maximum Current: 5A |               |                 |                         | 10mm  | COB2P-CO10BB-G1<br>COB2P-CO10XB-G1<br>COB2P-CO10MBXB-G1 |
| LFX-COB                                           |               |                 |                         | 8mm   | COB2P-CO8BB-G1<br>COB2P-CO8XB-G1<br>COB2P-C08MBXB-G1    |
| Series  Maximum Voltage: 36V  Maximum Current: 5A | 0             |                 |                         | 10mm  | COB2P-CO10BB-G1<br>COB2P-CO10XB-G1<br>COB2P-CO10MBXB-G1 |

#### L-Corner



# **INSTALLATION**

# IP20

IP65/68









# **CUTTING**



















# **APPLICATION NOTE**