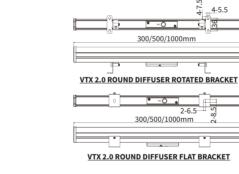

### **FEATURES**

| FINISH           | 6063 High density extruded aluminum             |
|------------------|-------------------------------------------------|
| WORKING VOLTAGE  | 24VDC, 48VDC                                    |
| RATED POWER      | 15W                                             |
| BEAM ANGLE       | 150°                                            |
| AVAILABLE LENGTH | 300mm, 500mm, 1000mm                            |
| MOUNTING         | Surface mounting                                |
| OPTIC            | Square Acrylic Diffuser, Round Acrylic Diffuser |
| DIMENSIONS       | 1000(L) x 32.5(W) x 74.7mm(H)                   |
| OPERATION TEMP   | -10° C - +50° C                                 |
| STORAGE TEMP     | -30° C - +60° C                                 |
| LAMP LIFE        | 50,000 hrs                                      |
| BODY COLOR       | Black, Grey, White                              |
| CONTROL          | DMX                                             |
|                  |                                                 |

#### DIMENSION

VTX 2.0 FLAT DIFFUSER CLIP BRACKET

**ORDERING LOGIC** 

VTX 2.0 ROUND DIFFUSER CLIP BRACKET

| PRODUCT  | DIFFUSER |   | POWER |    |       | OPTIC |       | COLOR<br>TEMPERATURE |        | VO   | FIXTURE LENGTH |        |     | CONT | rol    | BODY COLOR |     | BRACKET TYPE |         |         |                |   |
|----------|----------|---|-------|----|-------|-------|-------|----------------------|--------|------|----------------|--------|-----|------|--------|------------|-----|--------------|---------|---------|----------------|---|
| VTX-32.5 | F        | - | Flat  | 15 | - 15V | / 1   | 150 - | 150°                 | (RGB)  | RGB  | 24 -           | 24V DC | 30  | -    | 300mm  | DMX -      | DMX | BK ·         | - Black | RB - Ro | otated Bracket | i |
|          | R        | - | Round |    |       |       |       |                      | (RGBW) | RGBW | 48 -           | 48V DC | 50  | -    | 500mm  |            |     | GR ·         | Grey    | FB -    | Flat Bracket   | с |
|          |          |   |       |    |       |       |       |                      |        |      |                |        | 100 | -    | 1000mm |            |     | WH ·         | White   | CB -    | Clip Bracket   | c |
|          |          |   |       |    |       |       |       |                      |        |      |                |        |     |      |        |            |     |              |         |         |                |   |
|          |          |   |       |    |       |       |       |                      |        |      |                |        |     |      |        |            |     |              |         |         |                |   |