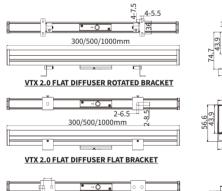

### **FEATURES**

| FINISH           | 6063 High density extruded aluminum             |
|------------------|-------------------------------------------------|
| WORKING VOLTAGE  | 24VDC, 48VDC                                    |
| RATED POWER      | 15W                                             |
| BEAM ANGLE       | 150°                                            |
| AVAILABLE LENGTH | 300mm, 500mm, 1000mm                            |
| MOUNTING         | Surface mounting                                |
| OPTIC            | Square Acrylic Diffuser, Round Acrylic Diffuser |
| DIMENSIONS       | 1000(L) x 32.5(W) x 74.7mm(H)                   |
| OPERATION TEMP   | -10° C - +50° C                                 |
| STORAGE TEMP     | -30° C - +60° C                                 |
| LAMP LIFE        | 50,000 hrs                                      |
| BODY COLOR       | Black, Grey, White                              |
| CONTROL          | DMX                                             |
|                  |                                                 |

#### DIMENSION

VTX 2.0 FLAT DIFFUSER CLIP BRACKET

**ORDERING LOGIC** 

VTX 2.0 ROUND DIFFUSER CLIP BRACKET

| PRODUCT  | DIFFUSER |   | POWER |    |       | OPTIC |       | COLOR<br>TEMPERATURE |        | VO   | FIXTURE LENGTH |        |     | CONT | rol    | BODY COLOR |     | BRACKET TYPE |         |         |                |   |
|----------|----------|---|-------|----|-------|-------|-------|----------------------|--------|------|----------------|--------|-----|------|--------|------------|-----|--------------|---------|---------|----------------|---|
| VTX-32.5 | F        | - | Flat  | 15 | - 15V | / 1   | 150 - | 150°                 | (RGB)  | RGB  | 24 -           | 24V DC | 30  | -    | 300mm  | DMX -      | DMX | BK ·         | - Black | RB - Ro | otated Bracket | i |
|          | R        | - | Round |    |       |       |       |                      | (RGBW) | RGBW | 48 -           | 48V DC | 50  | -    | 500mm  |            |     | GR ·         | Grey    | FB -    | Flat Bracket   | с |
|          |          |   |       |    |       |       |       |                      |        |      |                |        | 100 | -    | 1000mm |            |     | WH ·         | White   | CB -    | Clip Bracket   | c |
|          |          |   |       |    |       |       |       |                      |        |      |                |        |     |      |        |            |     |              |         |         |                |   |
|          |          |   |       |    |       |       |       |                      |        |      |                |        |     |      |        |            |     |              |         |         |                |   |