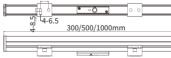

# 1

CREE / NICHIA / EPISTAR / OSRAM

24VDC, 48VDC

15W Rated power

W

4-5.5

1

2-6 5

### **FEATURES**

| FINISH           | 6063 High density extruded aluminum             |
|------------------|-------------------------------------------------|
| WORKING VOLTAGE  | 24VDC, 48VDC                                    |
| RATED POWER      | 15W                                             |
| BEAM ANGLE       | 150°                                            |
| AVAILABLE LENGTH | 300mm, 500mm, 1000mm                            |
| MOUNTING         | Surface mounting                                |
| OPTIC            | Square Acrylic Diffuser, Round Acrylic Diffuser |
| DIMENSIONS       | 1000(L) x 32.5(W) x 74.7mm(H)                   |
| OPERATION TEMP   | -10° C - +50° C                                 |
| STORAGE TEMP     | -30° C - +60° C                                 |
| LAMP LIFE        | 50,000 hrs                                      |
| BODY COLOR       | Black, Grey, White                              |
| CONTROL          | DMX                                             |
|                  |                                                 |