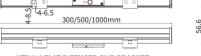

### **FEATURES**

| FINISH           | 6063 High density extruded aluminum             |
|------------------|-------------------------------------------------|
| WORKING VOLTAGE  | 24VDC, 48VDC                                    |
| RATED POWER      | 15W                                             |
| BEAM ANGLE       | 150°                                            |
| AVAILABLE LENGTH | 300mm, 500mm, 1000mm                            |
| MOUNTING         | Surface mounting                                |
| OPTIC            | Square Acrylic Diffuser, Round Acrylic Diffuser |
| DIMENSIONS       | 1000(L) x 32.5(W) x 74.7mm(H)                   |
| OPERATION TEMP   | -10° C - +50° C                                 |
| STORAGE TEMP     | -30° C - +60° C                                 |
| LAMP LIFE        | 50,000 hrs                                      |
| BODY COLOR       | Black, Grey, White                              |
| CONTROL          | DMX                                             |
|                  |                                                 |

#### DIMENSION

VTX 2.0 FLAT DIFFUSER CLIP BRACKET

**ORDERING LOGIC** 

VTX 2.0 ROUND DIFFUSER CLIP BRACKET

| PRODUCT  | DIFFUSER |   | POWER |    |       | OPTIC |       | COLOR<br>TEMPERATURE |        | VO   | FIXTURE LENGTH |        |     | CONT | rol    | BODY COLOR |     | BRACKET TYPE |         |         |                |   |
|----------|----------|---|-------|----|-------|-------|-------|----------------------|--------|------|----------------|--------|-----|------|--------|------------|-----|--------------|---------|---------|----------------|---|
| VTX-32.5 | F        | - | Flat  | 15 | - 15V | / 1   | 150 - | 150°                 | (RGB)  | RGB  | 24 -           | 24V DC | 30  | -    | 300mm  | DMX -      | DMX | BK ·         | - Black | RB - Ro | otated Bracket | i |
|          | R        | - | Round |    |       |       |       |                      | (RGBW) | RGBW | 48 -           | 48V DC | 50  | -    | 500mm  |            |     | GR ·         | Grey    | FB -    | Flat Bracket   | с |
|          |          |   |       |    |       |       |       |                      |        |      |                |        | 100 | -    | 1000mm |            |     | WH ·         | White   | CB -    | Clip Bracket   | c |
|          |          |   |       |    |       |       |       |                      |        |      |                |        |     |      |        |            |     |              |         |         |                |   |
|          |          |   |       |    |       |       |       |                      |        |      |                |        |     |      |        |            |     |              |         |         |                |   |