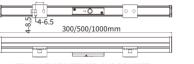

## **ORDERING LOGIC**

VTX 32.5 ROUND DIFFUSER CLIP BRACKET

| PRODUCT  | DIFFUSER |   | POWER |   |     | ОРТ |     | OPTIC |     | COLOR<br>TEMPERATURE |       | VOLTAGE |        | FIXTURE LENGTH |   |        | CONTROL | BOD      | Y COLOR | BRACKET TYPE |         |               |
|----------|----------|---|-------|---|-----|-----|-----|-------|-----|----------------------|-------|---------|--------|----------------|---|--------|---------|----------|---------|--------------|---------|---------------|
| /TX-32.5 | F        | - | Flat  | 1 | 5 - | 15W | 150 | - 1   | 50° | (CT27)               | 2700K | 24 -    | 24V DC | 30             | - | 300mm  | SW      | - On/Off | BK      | - Black      | RB - Ro | tated Bracket |
|          | R        | - | Round |   |     |     |     |       |     | (CT30)               | 3000K | 48 -    | 48V DC | 50             | - | 500mm  |         |          | GR      | - Grey       | FB -    | Flat Bracket  |
|          |          |   |       |   |     |     |     |       |     | (CT40)               | 4000K |         |        | 100            | - | 1000mm |         |          | WH      | - White      | CB -    | Clip Bracket  |
|          |          |   |       |   |     |     |     |       |     | (CT50)               | 5000K |         |        |                |   |        |         |          |         |              |         |               |
|          |          |   |       |   |     |     |     |       |     | (CT57)               | 5700K |         |        |                |   |        |         |          |         |              |         |               |