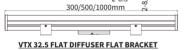

iffuser, Round Acrylic Diffuser |
| 1000(L) x 32.5(W) x 74.7mm(H)                   |
| -10° C - +50° C                                 |
| -30° C - +60° C                                 |
| 50,000 hrs                                      |
| Black, Grey, White                              |
| On/Off                                          |
|                                                 |



42



## **ELECTRICAL DATA**

| SUPPLY VOLTAGE<br>COLORS | 120-277 VAC 50/60Hz<br>2700K, 3000K, 4000K, 5000K, 5700K |
|--------------------------|----------------------------------------------------------|
| CRI                      | 80                                                       |
| LUMEN                    | 33~40lm/W                                                |

## DIMENSION







VTX 32.5 FLAT DIFFUSER CLIP BRACKET

## **ORDERING LOGIC**





VTX 32.5 ROUND DIFFUSER CLIP BRACKET



| PRODUCT  | DIFFUSER |   | POWER |   |     | ОРТ |     | OPTIC |     | COLOR<br>TEMPERATURE |       | VOLTAGE |        | FIXTURE LENGTH |   |        | CONTROL | BOD      | Y COLOR | BRACKET TYPE |         |               |
|----------|----------|---|-------|---|-----|-----|-----|-------|-----|----------------------|-------|---------|--------|----------------|---|--------|---------|----------|---------|--------------|---------|---------------|
| /TX-32.5 | F        | - | Flat  | 1 | 5 - | 15W | 150 | - 1   | 50° | (CT27)               | 2700K | 24 -    | 24V DC | 30             | - | 300mm  | SW      | - On/Off | BK      | - Black      | RB - Ro | tated Bracket |
|          | R