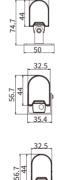

## **ORDERING LOGIC**

VTX 32.5 ROUND DIFFUSER CLIP BRACKET

| PRODUCT  | DIFFUSER |   | POWER |   |     | ОРТ |     | OPTIC |     | COLOR<br>TEMPERATURE |       | VOLTAGE |        | FIXTURE LENGTH |   |        | CONTROL | BOD      | Y COLOR | BRACKET TYPE |         |               |
|----------|----------|---|-------|---|-----|-----|-----|-------|-----|----------------------|-------|---------|--------|----------------|---|--------|---------|----------|---------|--------------|---------|---------------|
| /TX-32.5 | F        | - | Flat  | 1 | 5 - | 15W | 150 | - 1   | 50° | (CT27)               | 2700K | 24 -    | 24V DC | 30             | - | 300mm  | SW      | - On/Off | BK      | - Black      | RB - Ro | tated Bracket |
|          | R        | - | Round |   |     |     |     |       |     | (CT30)               | 3000K | 48 -    | 48V DC | 50             | - | 500mm  |         |          | GR      | - Grey       | FB -    | Flat Bracket  |
|          |          |   |       |   |     |     |     |       |     | (CT40)               | 4000K |         |        | 100            | - | 1000mm |         |          | WH      | - White      | CB -    | Clip Bracket  |
|          |          |   |       |   |     |     |     |       |     | (CT50)               | 5000K |         |        |                |   |        |         |          |         |              |         |               |
|          |          |   |       |   |     |     |     |       |     | (CT57)               | 5700K |         |        |                |   |        |         |          |         |              |         |               |