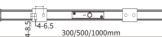

|
| -10° C - +50° C                                 |
| -30° C - +60° C                                 |
| 50,000 hrs                                      |
| Black, Grey, White                              |
| On/Off                                          |
|                                                 |



42



## **ELECTRICAL DATA**

| SUPPLY VOLTAGE<br>COLORS | 120-277 VAC 50/60Hz<br>2700K, 3000K, 4000K, 5000K, 5700K |
|--------------------------|----------------------------------------------------------|
| CRI                      | 80                                                       |
| LUMEN                    | 33~40lm/W                                                |

## DIMENSION







VTX 32.5 FLAT DIFFUSER CLIP BRACKET

## **ORDERING LOGIC**





VTX 32.5 ROUND DIFFUSER CLIP BRACKET



| PRODUCT  | DIFFUSER |   | POWER |   |     | ОРТ |     | OPTIC |     | COLOR<br>TEMPERATURE |       | VOLTAGE |        | FIXTURE LENGTH |   |        | CONTROL | BOD      | Y COLOR | BRACKET TYPE |         |               |
|----------|----------|---|-------|---|-----|-----|-----|-------|-----|----------------------|-------|---------|--------|----------------|---|--------|---------|----------|---------|--------------|---------|---------------|
| /TX-32.5 | F        | - | Flat  | 1 | 5 - | 15W | 150 | - 1   | 50° | (CT27)               | 2700K | 24 -    | 24V DC | 30             | - | 300mm  | SW      | - On/Off | BK      | - Black      | RB - Ro | tated Bracket |
|          | R        | - | Round |   |     |     |     |       |     | (CT30)