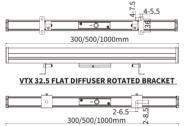

## DIMENSION

VTX 32.5 FLAT DIFFUSER CLIP BRACKET

## **ORDERING LOGIC**

VTX 32.5 ROUND DIFFUSER CLIP BRACKET

| PRODUCT  | DIFFUSER |   | POWER |   |     | ОРТ |     | OPTIC |     | COLOR<br>TEMPERATURE |       | VOLTAGE |        | FIXTURE LENGTH |   |        | CONTROL | BOD      | Y COLOR | BRACKET TYPE |         |               |
|----------|----------|---|-------|---|-----|-----|-----|-------|-----|----------------------|-------|---------|--------|----------------|---|--------|---------|----------|---------|--------------|---------|---------------|
| /TX-32.5 | F        | - | Flat  | 1 | 5 - | 15W | 150 | - 1   | 50° | (CT27)               | 2700K | 24 -    | 24V DC | 30             | - | 300mm  | SW      | - On/Off | BK      | - Black      | RB - Ro | tated Bracket |
|          | R        | - | Round |   |     |     |     |       |     | (CT30)               | 3000K | 48 -    | 48V DC | 50             | - | 500mm  |         |          | GR      | - Grey       | FB -    | Flat Bracket  |
|          |          |   |       |   |     |     |     |       |     | (CT40)               | 4000K |         |        | 100            | - | 1000mm |         |          | WH      | - White      | CB -    | Clip Bracket  |
|          |          |   |       |   |     |     |     |       |     | (CT50)               | 5000K |         |        |                |   |        |         |          |         |              |         |               |
|          |          |   |       |   |     |     |     |       |     | (CT57)               | 5700K |         |        |                |   |        |         |          |         |              |         |               |