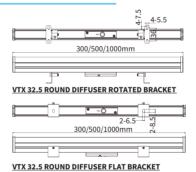

## **ORDERING LOGIC**

VTX 32.5 ROUND DIFFUSER CLIP BRACKET

| PRODUCT  | DIFFUSER |   | POWER |   |     | ОРТ |     | OPTIC |     | COLOR<br>TEMPERATURE |       | VOLTAGE |        | FIXTURE LENGTH |   |        | CONTROL | BOD      | Y COLOR | BRACKET TYPE |         |               |
|----------|----------|---|-------|---|-----|-----|-----|-------|-----|----------------------|-------|---------|--------|----------------|---|--------|---------|----------|---------|--------------|---------|---------------|
| /TX-32.5 | F        | - | Flat  | 1 | 5 - | 15W | 150 | - 1   | 50° | (CT27)               | 2700K | 24 -    | 24V DC | 30             | - | 300mm  | SW      | - On/Off | BK      | - Black      | RB - Ro | tated Bracket |
|          | R        | - | Round |   |     |     |     |       |     | (CT30)               | 3000K | 48 -    | 48V DC | 50             | - | 500mm  |         |          | GR      | - Grey       | FB -    | Flat Bracket  |
|          |          |   |       |   |     |     |     |       |     | (CT40)               | 4000K |         |        | 100            | - | 1000mm |         |          | WH      | - White      | CB -    | Clip Bracket  |
|          |          |   |       |   |     |     |     |       |     | (CT50)               | 5000K |         |        |                |   |        |         |          |         |              |         |               |
|          |          |   |       |   |     |     |     |       |     | (CT57)               | 5700K |         |        |                |   |        |         |          |         |              |         |               |