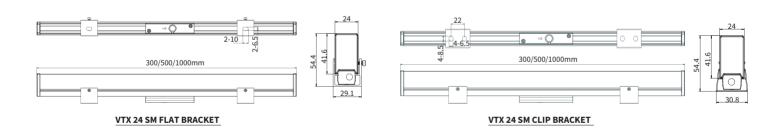

# DIMENSION

### FEATURES

| FINISH           | 6063 High density extruded aluminum |
|------------------|-------------------------------------|
| WORKING VOLTAGE  | 24VDC, 48VDC                        |
| RATED POWER      | 15W                                 |
| BEAM ANGLE       | 120°                                |
| AVAILABLE LENGTH | 300mm, 500mm, 1000mm                |
| MOUNTING         | Surface mounting                    |
| OPTIC            | Acrylic Diffuser                    |
| DIMENSIONS       | 1000(L) x 24(W) x 54.4mm(H)         |
| OPERATION TEMP   | -10° C - +50° C                     |
| STORAGE TEMP     | -30° C - +60° C                     |
| LAMP LIFE        | 50,000 hrs                          |
| BODY COLOR       | Black, Grey, White                  |
| CONTROL          | DMX                                 |
|                  |                                     |