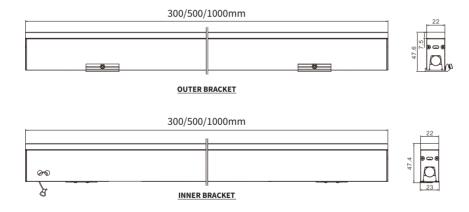

# **DIMENSION**

## **ORDERING LOGIC**

| PRODUCT | POWER    | OPTIC      | COLOR<br>TEMPERATURE | VOLTAGE     | FIXTURE LENGTH | CONTROL   | BODY COLOR | BRACKET TYPE       |
|---------|----------|------------|----------------------|-------------|----------------|-----------|------------|--------------------|
| VTX-22  | 12 - 12W | 120 - 120° | (RGB) RGB            | 24 - 24V DC | 30 - 300mm     | DMX - DMX | BK - Black | OB - Outer Bracket |
|         |          |            | (RGBW) RGBW          | 48 - 48V DC | 50 - 500mm     |           | GR - Grey  | IB - Inner Bracket |
|         |          |            |                      |             | 100 - 1000mm   |           | WH - White |                    |
|         |          |            |                      |             |                |           |            |                    |
|         |          |            |                      |             |                |           |            |                    |