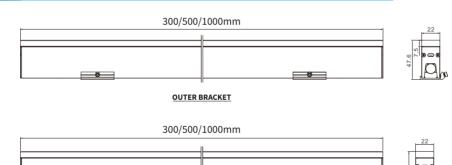

|
| MOUNTING         | Surface mounting                    |
| OPTIC            | Square Acrylic Diffuser             |
| DIMENSIONS       | 1000(L) x 22(W) x 47.6mm(H)         |
| OPERATION TEMP   | -10° C - +50° C                     |
| STORAGE TEMP     | -30° C - +60° C                     |
| LAMP LIFE        | 50,000 hrs                          |
| BODY COLOR       | Black, Grey, White                  |
| CONTROL          | On/Off                              |

# ELECTRICAL DATA

| SUPPLY VOLTAGE | 120-277 VAC 50/60Hz               |
|----------------|-----------------------------------|
| COLORS         | 2700K, 3000K, 4000K, 5000K, 5700K |
| CRI            | 80                                |
| LUMEN          | 29~32lm/W (24V), 26~29lm/W (48V)  |

### DIMENSION



INNER BRACKET

### **ORDERING LOGIC**

90 S

| PRODUCT | POWER    | OPTIC     | COLOR<br>TEMPERATURE |       | VOLTAGE |        | FIXTURE LENGTH |   |        | CONTROL |          | BODY COLOR |         | BRACKET TYPE       |
|---------|----------|-----------|----------------------|-------|---------|--------|----------------|---|--------|---------|----------|------------|---------|--------------------|
| VTX-22  | 12 - 12W | 120 - 120 | (CT27) 2             | 2700K | 24 -    | 24V DC | 30             | - | 300mm  | SW      | - On/Off | BK         | - Black | OB - Outer Bracket |
|         |          |           | (CT30) 3             | 3000K | 48 -    | 48V DC | 50             | - | 500mm  |         |          | GR         | - Grey  | IB - Inner Bracket |
|         |          |