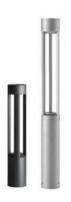

## **FAE-PL**

IP65 (€

Frame pole light is suitable for exterior and pathway lighting in public spaces. The efficient technology ensures a glare free orientation and guidance for passers -by and vehicles drivers with maximum visual comfort. The slim and sleek design makes an architectural element in itself.

BODY COLOR Black, Grey

LAMP LIFE 50,000 hrs

CONTROL On/Off

IP RATING IP 65

RATED POWER 28W, 39W, 52W COLORS 3000K, 4000K, 6000K

CRI 80

LUMEN 90-95lm/W