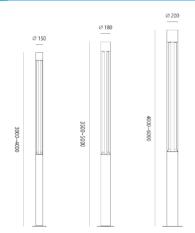

### **DIMENSION**

#### **FEATURES**

HOUSING Heavy duty die-cast aluminium

WORKING VOLTAGE 100-240V ac
MOUNTING Ground mounted

DIMENSIONS Ø180x1000, 1200, 4000(H)mm

OPTIC Type 2, Type 3, Type 4 light distribution available

OPERATION TEMP -20° C - +50° C