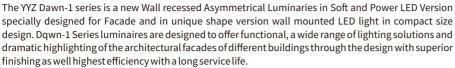

# **FEATURES**

**FINISH** ALUMINUM

WORKING VOLTAGE 24V dc, 100-277VAC

12W BEAM ANGLE 120°

WALL RECESSED CLEAR PC 275x 145x113mm OPERATION TEMP -30° C - +50° C LAMP LIFE 50,000 HRS BLACK, GREY **BODY COLOR** ON/OFF, DIMMABLE

### **DIMENSION**