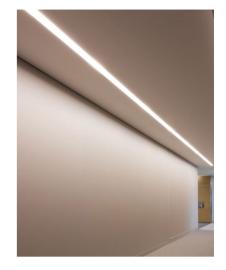

n elegant effect within the space. Opal continuous diffuser provides a seamless lighting over the entire length of the fixture. Application areas includes office spaces, breakout spaces, etc.

# **FEATURES**

| MATERIAL              |
|-----------------------|
| FINISH                |
| RATED POWER           |
| BEAM ANGLE            |
| MOUNTING              |
| DIMENSIONS            |
| <b>OPERATION TEMP</b> |
| LAMP LIFE             |
| BODY COLOR            |
| CONTROL               |

Aluminum housing with opal stretch fabric film diffuser White powder coated 35W/mtr 120° Trimless recessed W54 x H27 mm -20° C - +50° C 50,000 Hrs White,Custom On/Off, Dali

## **ELECTRICAL DATA**

COLORS CRI LUMEN 2700/3000/3500/4000/5000/RGB/RGBW 90+ 2480 lm/M @ 3000K

## DIMENSION



## REFERENCE