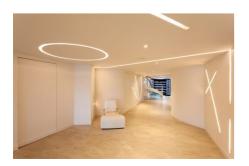

an elegant effect within the space. Opal continuous diffuser provides a seamless lighting over the entire length of the fixture. Application areas includes office spaces, breakout spaces, etc.

# **FEATURES**

| MATERIAL              |
|-----------------------|
| FINISH                |
| RATED POWER           |
| BEAM ANGLE            |
| MOUNTING              |
| DIMENSIONS            |
| <b>OPERATION TEMP</b> |
| LAMP LIFE             |
| BODY COLOR            |
| CONTROL               |

Aluminum housing with opal stretch fabric film diffuser White powder coated 35W/mtr 120° Trimless recessed W54 x H27 mm -20° C - +50° C 50,000 Hrs White,Custom On/Off, Dali

## **ELECTRICAL DATA**

COLORS CRI LUMEN 2700/3000/3500/4000/5000/RGB/RGBW 90+ 2480 lm/M @ 3000K

## DIMENSION



## REFERENCE