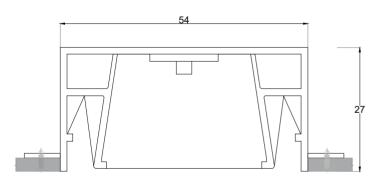

Aluminum housing with opal stretch fabric film diffuser White powder coated 35W/mtr 120° Trimless recessed W54 x H27 mm -20° C - +50° C 50,000 Hrs White,Custom On/Off, Dali

## DIMENSION