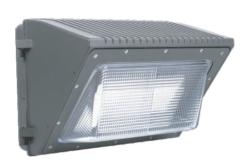

YYZ Wallpack light is made of die-cast aluminum which ensure excellent heat dissipation and IK08 protection against the impact on the fixture. These luminaires are perfect for illuminating pathways and perimeters, giving pedestrians a greater sense of security around commercial locations, educational institutions, or residences.