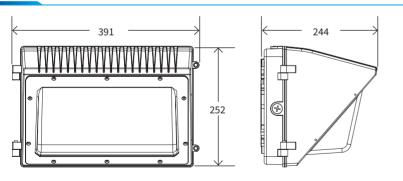

## **DIMENSION**

## **FEATURES**

HOUSING Die-cast aluminum Black, White **FINISH** 

30W, 50W, 60W, 70W, 100W RATED POWER

WORKING VOLTAGE 120 -277V **BEAM ANGLE** 87°x118° Wall mounted MOUNTING LAMP LIFE 75,000 hrs 391x252x244mm **DIMENSIONS** AMBIENT TEMPERATURE -30° C - +50° C Switching, 0-10V CONTROL Glass diffuser **OPTIC** LUMEN 129 lm/W