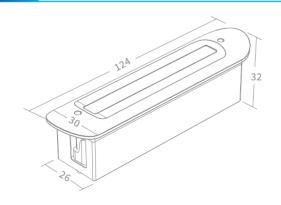

## **DRAWING**

### **FEATURES**

FINISH Silver, Black
WORKING VOLTAGE 24V DC
RATED POWER 4W
BEAM ANGLE 10° x 100°
LAMP LIFE 50000 hrs
MOUNTING Handrail

CONNECTION Outdoor rated connections

DIMENSIONS 30(W) x 32(H) x 124(L)mm(Cutout 102x28mm)