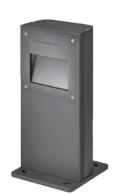

# DEN BOLLARD

## IP65 (€

YYZ Den is a recessed wall luminaire developed to brighten the floor using the high performance of the LED light sources. The outdoor lighting fixture is designed with a simple square shape with the point frame in the centre to complete the unique and contemporary look. The special feature of lighting design is to make the eyes comfortable and minimize the dark zone area from the wall. This IP65 rated luminaire is specially designed to create a beautiful shape of the light pattern on the floor.

#### **FEATURES**

HOUSING Die-cast aluminum

FINISH Dark grey

RATED POWER 8W

WORKING VOLTAGE 220-240V ac 50-60Hz MOUNTING Ground mounted

LAMP LIFE 50,000 hrs

DIMENSIONS 205x108x438mm

OPERATION TEMP -30° C - +50° C