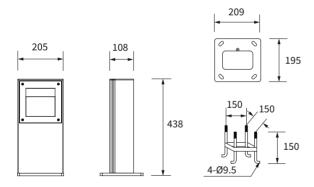

### **DIMENSION**

#### **FEATURES**

HOUSING Die-cast aluminum

FINISH Dark grey

RATED POWER 8W

WORKING VOLTAGE 220-240V ac 50-60Hz MOUNTING Ground mounted

LAMP LIFE 50,000 hrs

DIMENSIONS 205x108x438mm

OPERATION TEMP -30° C - +50° C