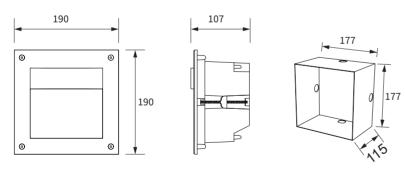

### **FEATURES**

| HOUSING         | Die-cast aluminum    |
|-----------------|----------------------|
| FINISH          | Dark grey            |
| RATED POWER     | 8W                   |
| WORKING VOLTAGE | 220-240V ac 50-60Hz  |
| MOUNTING        | Wall recessed        |
| LAMP LIFE       | 50,000 hrs           |
| DIMENSIONS      | 190x190x107mm        |
| OPERATION TEMP  | -30° C - +50° C      |
| DIFFUSER        | Clear tempered glass |

## DIMENSION

Recessed housing