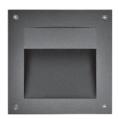

## **DN-WL**

**№**00 IP65 (€

YYZ Den is a recessed wall luminaire developed to brighten the floor using the high performance of the LED light sources. The outdoor lighting fixture is designed with a simple square shape with the point frame in the centre to complete the unique and contemporary look. The special feature of lighting design is to make the eyes comfortable and minimize the dark zone area from the wall. This IP65 rated luminaire is specially designed to create a beautiful shape of the light pattern on the floor.