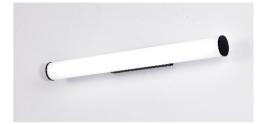

## **MIRROR JEWEL 1**

YYZ Mirror jewel is an architectural wall mounted, energy efficient luminaire light for use in mirror hygiene rooms, cloakrooms, corridors, etc. In this IP54 rated fixture, both horizontal and vertical mounting is compatible, offering more versatility.

## FEATURES

| HOUSING         | Aluminum     |  |  |
|-----------------|--------------|--|--|
| FINISH          | White, Blac  |  |  |
| WORKING VOLTAGE | 220-240 Vac  |  |  |
| RATED POWER     | 12, 16, 20W  |  |  |
| BEAM ANGLE      | 120°         |  |  |
| MOUNTING        | Surface mo   |  |  |
| OPTIC           | Opal diffus  |  |  |
| DIMENSIONS      | 602, 800, 99 |  |  |
| OPERATION TEMP  | -20° C - +5  |  |  |
| LAMP LIFE       | 30,000 hrs   |  |  |
| CONTROL         | On/Off, Dali |  |  |

nite, Black, Grey 0-240 Vac , 16, 20W 0° rface mounting oal diffuser 2, 800, 998(L) x95(W) x 55(H) 0° C - +50° C ,000 hrs 1/Off, Dali, 0-10V