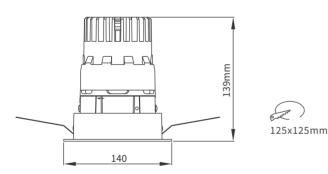

#### FEATURES

MATERIAL FINISH RATED POWER WORKING CURRENT RADIANCE ANGLE MOUNTING CONNECTION LAMP LIFE DIMENSION OPERATIN TEMP CONTROL Die-cast aluminum White, Black 24W 560mA 12°, 24°, 36° Ceiling recessed Indoor rated connections 50,000 Hrs 140 X 140 x 139mm (Cutout 125x125mm) -20° C - +50° C On/Off, Triac, 1-10V, Dali

## DIMENSIONS

ORDERING LOGIC

| PRODUCT  | WATTAGE  | COLOR TEMPERATURE |       | BEAM ANGLE |   |     | FINISH |   |       |
|----------|----------|-------------------|-------|------------|---|-----|--------|---|-------|
| NTN-SQ-C | 24 - 24W | (CT27)            | 2700K | 12         | - | 12° | BK     | - | Black |
|          |          | (CT30)            | 3000K | 24         | - | 24° | WH     | - | White |
|          |          | (CT40)            | 4000K | 36         | - | 36° |        |   |       |
|          |          |                   |       |            |   |     |        |   |       |