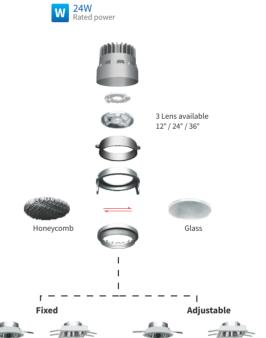

#### FEATURES

MATERIAL FINISH RATED POWER WORKING CURRENT RADIANCE ANGLE MOUNTING CONNECTION LAMP LIFE DIMENSION OPERATIN TEMP CONTROL Die-cast aluminum White, Black 24W 560mA 12°, 24°, 36° Ceiling recessed Indoor rated connections 50,000 Hrs 140 X 140 x 139mm (Cutout 125x125mm) -20° C - +50° C On/Off, Triac, 1-10V, Dali

## **ELECTRICAL DATA**

POWER CONSUMPTION SUPPLY VOLTAGE COLORS CRI LUMEN 24W 100-240V AC (Remote driver) 2700K, 3000K, 4000K 90 1643 lm @3000K