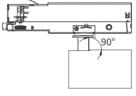

# **MYRIAD TRACK LIGHT**

YYZ Myriad track lights houses driver unit to the track adapter allowing better thermal performance and hence the light output. Options of various optics on a 1-circuit, 3-circuit adapter with wide range of dimming options makes the system versatile. The aluminum housing that facilitates efficient performance and is flexible to rotate.

## FEATURES

MRD

| MATERIAL        | Aluminum                         |
|-----------------|----------------------------------|
| TRIM FINISH     | Black, Grey, White               |
| RATED POWER     | 10/15W                           |
| WORKING VOLTAGE | 220-240V 50/60Hz                 |
| RADIANCE ANGLE  | Narrow, Medium, Wide, Ultra wide |
| MOUNTING        | Track mounted                    |
| CONNECTION      | Indoor rated connections         |
| LAMP LIFE       | 50,000 Hrs                       |
| DIMENSION       | Ø58 x 188 x 150mm                |
| OPERATIN TEMP   | -20° C - +50° C                  |
| CONTROL         | On/Off, Triac, 1-10V, Dali       |