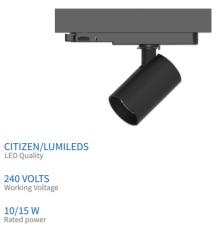

# **MYRIAD TRACK LIGHT**

YYZ Myriad track lights houses driver unit to the track adapter allowing better thermal performance and hence the light output. Options of various optics on a 1-circuit, 3-circuit adapter with wide range of dimming options makes the system versatile. The aluminum housing that facilitates efficient performance and is flexible to rotate.

## FEATURES

MRD

| MATERIAL        | Aluminum                         |
|-----------------|----------------------------------|
| TRIM FINISH     | Black, Grey, White               |
| RATED POWER     | 10/15W                           |
| WORKING VOLTAGE | 220-240V 50/60Hz                 |
| RADIANCE ANGLE  | Narrow, Medium, Wide, Ultra wide |
| MOUNTING        | Track mounted                    |
| CONNECTION      | Indoor rated connections         |
| LAMP LIFE       | 50,000 Hrs                       |
| DIMENSION       | Ø58 x 188 x 150mm                |
| OPERATIN TEMP   | -20° C - +50° C                  |
| CONTROL         | On/Off, Triac, 1-10V, Dali       |

#### **ELECTRICAL DATA**

| POWER CONSUMPTION | 10/15W                     |
|-------------------|----------------------------|
| SUPPLY VOLTAGE    | 220-240VAC                 |
| COLORS            | 2700K, 3000K, 3500K, 4000K |
| CRI               | 90+                        |
| LUMEN             | 90lm/W                     |