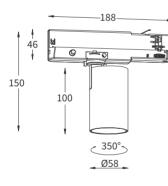

## FEATURES

MRD

| MATERIAL        | Aluminum                         |
|-----------------|----------------------------------|
| TRIM FINISH     | Black, Grey, White               |
| RATED POWER     | 10/15W                           |
| WORKING VOLTAGE | 220-240V 50/60Hz                 |
| RADIANCE ANGLE  | Narrow, Medium, Wide, Ultra wide |
| MOUNTING        | Track mounted                    |
| CONNECTION      | Indoor rated connections         |
| LAMP LIFE       | 50,000 Hrs                       |
| DIMENSION       | Ø58 x 188 x 150mm                |
| OPERATIN TEMP   | -20° C - +50° C                  |
| CONTROL         | On/Off, Triac, 1-10V, Dali       |

#### DIMENSIONS