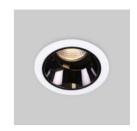

# **MRDL 0739**

IP20

 $\epsilon$ 

YYZ Maxi recessed downlight is a range of downlight whose compact design delivers excellent glare free visual comfort, energy efficiency, easy installation, and good architectural integration. It is specially used for general and accent lighting purposes.

#### **FEATURES**

MATERIAL Aluminum

FINISH White

RATED POWER 12W

WORKING CURRENT 350mA

RADIANCE ANGLE 15°, 24°, 36°, 60°

MOUNTING Ceiling recessed

CONNECTION Indoor rated connections

LAMP LIFE 50,000 Hrs

DIMENSION Ø82 x 90mm(CutoutØ75mm)

OPERATIN TEMP -20° C - +50° C CONTROL On/Off