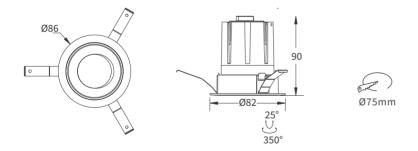

LAMP LIFE 50,000 Hrs

DIMENSION Ø82 x 90mm(CutoutØ75mm)

OPERATIN TEMP -20° C - +50° C CONTROL On/Off

### **DIMENSIONS**