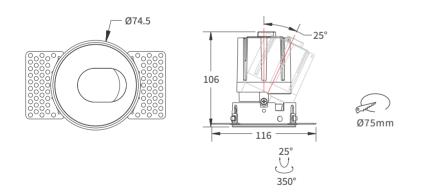

116 x 106mm(CutoutØ75mm) DIMENSION

-20° C - +50° C **OPERATIN TEMP** On/Off CONTROL

### **DIMENSIONS**