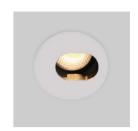

# **MRTDL 0738**

IP20

 $C \in$ 

YYZ Maxi recessed downlight is a range of downlight whose compact design delivers excellent glare free visual comfort, energy efficiency, easy installation, and good architectural integration. It is specially used for general and accent lighting purposes.

#### **FEATURES**

MATERIAL Aluminum **FINISH** White RATED POWER 12W 350mA WORKING CURRENT RADIANCE ANGLE 15°, 24°, 36°, 60° Ceiling recessed MOUNTING

Indoor rated connections CONNECTION

LAMP LIFE 50,000 Hrs