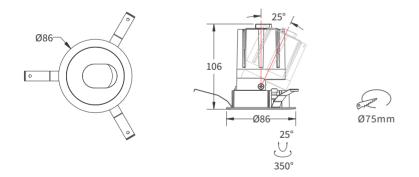

LAMP LIFE 50,000 Hrs

DIMENSION Ø86 x 106mm(CutoutØ75mm)

OPERATIN TEMP -20° C - +50° C CONTROL On/Off

### **DIMENSIONS**