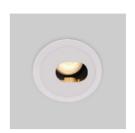

# **MRDL 0737**

IP20

 $\epsilon$ 

YYZ Maxi recessed downlight is a range of downlight whose compact design delivers excellent glare free visual comfort, energy efficiency, easy installation, and good architectural integration. It is specially used for general and accent lighting purposes.

#### **FEATURES**

MATERIAL Aluminum

FINISH White

RATED POWER 12W

WORKING CURRENT 350mA

RADIANCE ANGLE 15°, 24°, 36°, 60°

MOUNTING Ceiling recessed

CONNECTION Indoor rated connections

LAMP LIFE 50,000 Hrs

DIMENSION Ø86 x 106mm(CutoutØ75mm)

OPERATIN TEMP -20° C - +50° C CONTROL On/Off