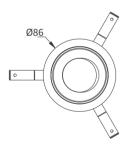

## DIMENSIONS

## FEATURES

| Aluminum                 |
|--------------------------|
|                          |
| White                    |
| 12W                      |
| 350mA                    |
| 15°, 24°, 36°, 60°       |
| Ceiling recessed         |
| Indoor rated connections |
| 50,000 Hrs               |
| Ø86 x 106mm(CutoutØ75mm) |
| -20° C - +50° C          |
| On/Off                   |
|                          |