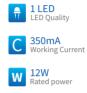

## FEATURES

| Aluminum                 |
|--------------------------|
|                          |
| White                    |
| 12W                      |
| 350mA                    |
| 15°, 24°, 36°, 60°       |
| Ceiling recessed         |
| Indoor rated connections |
| 50,000 Hrs               |
| Ø86 x 106mm(CutoutØ75mm) |
| -20° C - +50° C          |
| On/Off                   |
|                          |

#### **ELECTRICAL DATA**

| 12W                 |
|---------------------|
| 220-240VAC          |
| 2700K, 3000K, 4000K |
| 90+                 |
| 1300lm              |
|                     |