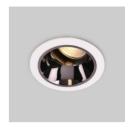

# MAXI RECESSED DOWN LIGHT SERIES

MRDL 0733

YYZ Maxi recessed downlight is a range of downlight whose compact design delivers excellent glare free visual comfort, energy efficiency, easy installation, and good architectural integration. It is specially used for general and accent lighting purposes.