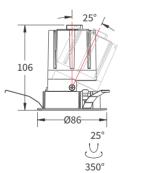

## FEATURES

| Aluminum                 |
|--------------------------|
|                          |
| White                    |
| 12W                      |
| 350mA                    |
| 15°, 24°, 36°, 60°       |
| Ceiling recessed         |
| Indoor rated connections |
| 50,000 Hrs               |
| Ø86 x 106mm(CutoutØ75mm) |
| -20° C - +50° C          |
| On/Off                   |
|                          |

## DIMENSIONS