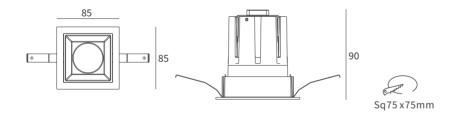

LAMP LIFE 50,000 Hrs

DIMENSION 85 x 85 x 90mm(Cutout sq 75x75mm)

OPERATIN TEMP -20° C - +50° C CONTROL On/Off

### **DIMENSIONS**