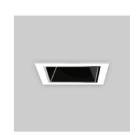

# **MRDL 0064**

IP20

 $\epsilon$ 

YYZ Maxi recessed downlight is a range of downlight whose compact design delivers excellent glare free visual comfort, energy efficiency, easy installation, and good architectural integration. It is specially used for general and accent lighting purposes.

#### **FEATURES**

MATERIAL Aluminum

FINISH White

RATED POWER 12W

WORKING CURRENT 350mA

RADIANCE ANGLE 15°, 24°, 36°, 60°

MOUNTING Ceiling recessed

CONNECTION Indoor rated connections

LAMP LIFE 50,000 Hrs

DIMENSION 85 x 85 x 106mm(Cutout sq75x75mm)

OPERATIN TEMP -20° C - +50° C CONTROL On/Off