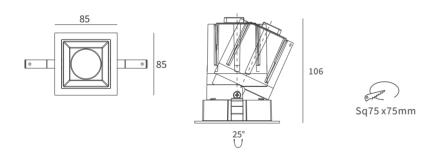

LAMP LIFE 50,000 Hrs

DIMENSION 85 x 85 x 106mm(Cutout sq75x75mm)

OPERATIN TEMP -20° C - +50° C CONTROL On/Off

### **DIMENSIONS**