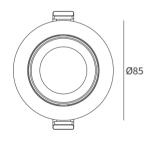

# FEATURES

| MATERIAL        | Aluminum                 |
|-----------------|--------------------------|
| FINISH          | White                    |
| RATED POWER     | 12W                      |
| WORKING CURRENT | 350mA                    |
| RADIANCE ANGLE  | 15°, 24°, 36°, 60°       |
| MOUNTING        | Ceiling recessed         |
| CONNECTION      | Indoor rated connections |
| LAMP LIFE       | 50,000 Hrs               |
| DIMENSION       | Ø85 x 88mm(CutoutØ75mm)  |
| OPERATIN TEMP   | -20° C - +50° C          |
| CONTROL         | On/Off                   |

## DIMENSIONS