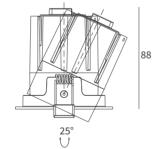

# FEATURES

| MATERIAL        | Aluminum                 |
|-----------------|--------------------------|
| FINISH          | White                    |
| RATED POWER     | 12W                      |
| WORKING CURRENT | 350mA                    |
| RADIANCE ANGLE  | 15°, 24°, 36°, 60°       |
| MOUNTING        | Ceiling recessed         |
| CONNECTION      | Indoor rated connections |
| LAMP LIFE       | 50,000 Hrs               |
| DIMENSION       | Ø85 x 88mm(CutoutØ75mm)  |
| OPERATIN TEMP   | -20° C - +50° C          |
| CONTROL         | On/Off                   |

## DIMENSIONS