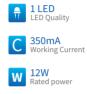

# FEATURES

| MATERIAL        | Aluminum                 |
|-----------------|--------------------------|
| FINISH          | White                    |
| RATED POWER     | 12W                      |
| WORKING CURRENT | 350mA                    |
| RADIANCE ANGLE  | 15°, 24°, 36°, 60°       |
| MOUNTING        | Ceiling recessed         |
| CONNECTION      | Indoor rated connections |
| LAMP LIFE       | 50,000 Hrs               |
| DIMENSION       | Ø85 x 88mm(CutoutØ75mm)  |
| OPERATIN TEMP   | -20° C - +50° C          |
| CONTROL         | On/Off                   |

#### **ELECTRICAL DATA**

| POWER CONSUMPTION | 12W                 |
|-------------------|---------------------|
| SUPPLY VOLTAGE    | 220-240VAC          |
| COLORS            | 2700K, 3000K, 4000K |
| CRI               | 90+                 |
| LUMEN             | 1080lm              |