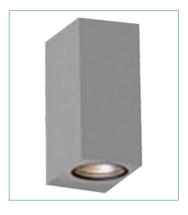

# IP65 WET RATED

 $\epsilon$ 

**15W** 

YYZ surface mounted wall luminaire developed to brighten the floor and outdoor building facade using the high performance of the LED light source. The outdoor lighting fixture is designed with a simple rectangle shape and sleek side-line to complete the unique and contemporary look. Especially It is ideally suited for any wall and the alternative use of recessed step lights because of the compact size. The luminaire is specially designed to have no dark zone from the wall.