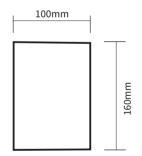

LED LIFETIME 50,000hrs **DIMENSION** 100x160x73mm Non-Dim

CONTROL

## **DIMENSION**