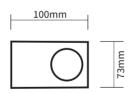

LED LIFETIME 50,000hrs **DIMENSION** 100x160x73mm Non-Dim

CONTROL

## **DIMENSION**