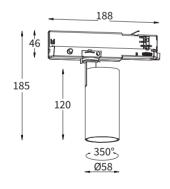

DIMENSIONS  $\emptyset 58 \times 188 \times 185 \text{mm}$  OPERATION TEMP  $-20^{\circ} \text{ C} - +50^{\circ} \text{ C}$ 

CONTROL ON/OFF, TRIAC, 1-10V, DALI

#### **DIMENSIONS**