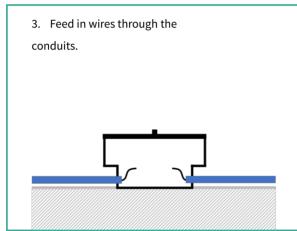

### **GENERAL INSTALLATION INSTRUCTION**

## Please note:

- 1. Timber cover or foam cover needs to be ordered separately when you place the order.
- 2. Adequate drainage must be provided for the base material if the floor tiles are to be located outside or at potentially wet location.
- 3. For wire connections please see additional instructions and/or diagrams specific to your project.