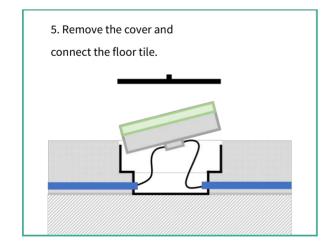

### **GENERAL INSTALLATION INSTRUCTION**

## Please note:

- 1. Timber cover or foam cover needs to be ordered separately when you place the order.
- 2. Adequate drainage must be provided for the base material if the floor tiles are to be located outside or at potentially wet location.
- 3. For wire connections please see additional instructions and/or diagrams specific to your project.