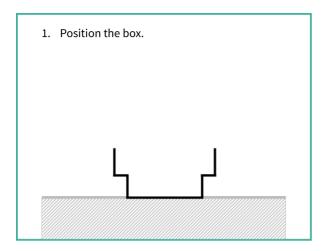

### **GENERAL INSTALLATION INSTRUCTION**

## Please note:

- 1. Timber cover or foam cover needs to be ordered separately when you place the order.
- 2. Adequate drainage must be provided for the base material if the floor tiles are to be located outside or at potentially wet location.
- 3. For wire connections please see additional instructions and/or diagrams specific to your project.