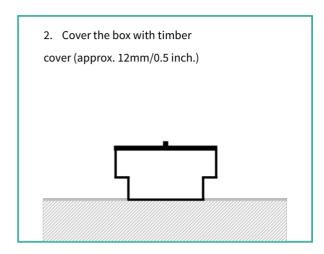

### **GENERAL INSTALLATION INSTRUCTION**

## Please note:

- 1. Timber cover or foam cover needs to be ordered separately when you place the order.
- 2. Adequate drainage must be provided for the base material if the floor tiles are to be located outside or at potentially wet location.
- 3. For wire connections please see additional instructions and/or diagrams specific to your project.