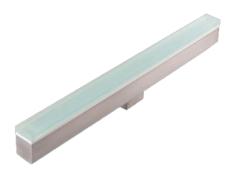

# **ZIRCON FLOOR TILE**

# 

YYZ ZIRCON floor tiles emit a subtle soft glow with a choice to change colors automatically through a controller compatible with DMX512 protocol. Combination of visual effects such as breathing, jumping makes the landscape design a feast for the eyes. Frequent applications include public areas landscape lighting, shopping malls, squares, plazas, driveways, walkways, patios, resorts, etc.

## **FEATURES**

BODY 316L STAINLESS STEEL ENSURING HIGH CORROSION RESISTANCE

WORKING VOLTAGE 24V DC (Remote power supply)

RATED POWER 3W

LAMP LIFE 50,000 HRS
MOUNTING FLOOR RECESSED

CONNECTION OUTDOOR RATED CONNECTIONS

 DIMENSIONS
 36x500mm

 OPERATION TEMP
 -25° C - +50° C

 CONTROL
 ON/OFF, DMX512