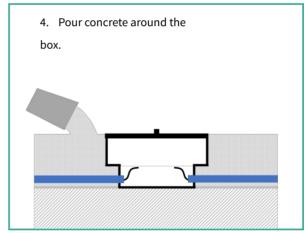

### **GENERAL INSTALLATION INSTRUCTION**

## Please note:

- 1. Timber cover or foam cover needs to be ordered separately when you place the order.
- 2. Adequate drainage must be provided for the base material if the floor tiles are to be located outside or at potentially wet location.
- 3. For wire connections please see additional instructions and/or diagrams specific to your project.