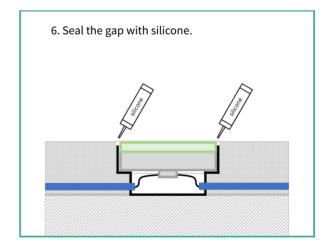

### **GENERAL INSTALLATION INSTRUCTION**

## Please note:

- 1. Timber cover or foam cover needs to be ordered separately when you place the order.
- 2. Adequate drainage must be provided for the base material if the floor tiles are to be located outside or at potentially wet location.
- 3. For wire connections please see additional instructions and/or diagrams specific to your project.