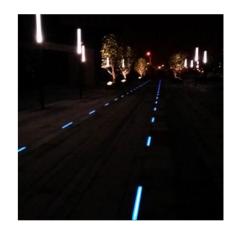

# 

YYZ ZIRCON floor tiles emit a subtle soft glow with a choice to change colors automatically through a controller compatible with DMX512 protocol. Combination of visual effects such as breathing, jumping makes the landscape design a feast for the eyes. Frequent applications include public areas landscape lighting, shopping malls, squares, plazas, driveways, walkways, patios, resorts, etc.