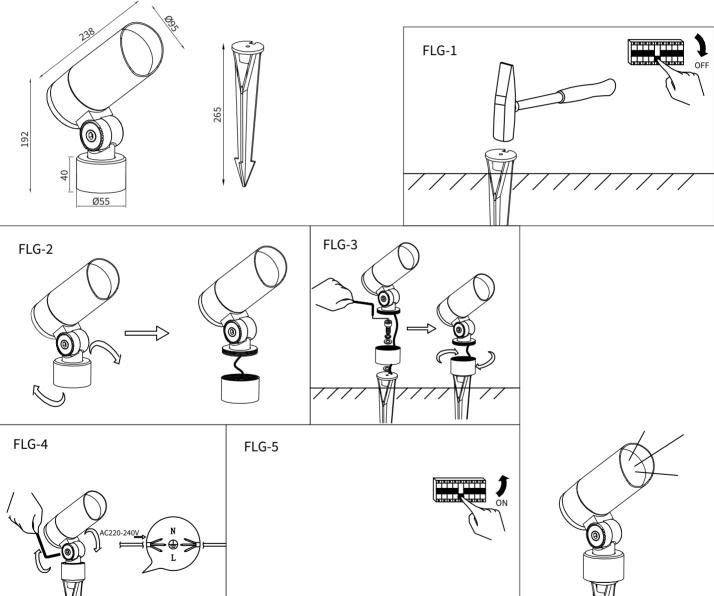

## **INSTALLATION INSTRUCTION**

Please read this installation instruction before you install, and must install by professional. If do not follow installation instruction, maybe lead to damage, fire or body hurt.

- 1. When use product, please pay attention to voltage.
- 2.Please use our local standard identification cable, and must be higher than product voltage and constant current.
- 3. Please power off before wiring or any operation.
- 4.If need to replace parts or repair, please ensure use specified parts of supplier and changed by supplier or other professional .If not be handled properly, it will lead to electric shock or other harmful effects.