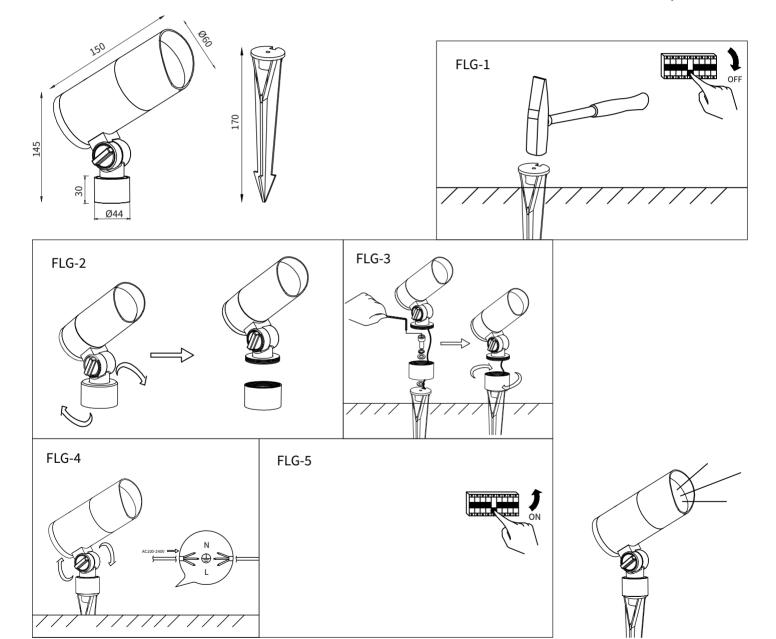

## **INSTALLATION MANUAL SML-10**

## INSTALLATION INSTRUCTION

Please read this installation instruction before you install, and must install by professional. If do not follow installation instruction, maybe lead to damage, fire or body hurt.

1. When use product, please pay attention to voltage.

2. Please use our local standard identification cable, and must be higher than product voltage and constant current.

3. Please power off before wiring or any operation.

4. If need to replace parts or repair, please ensure use specified parts of supplier and changed by supplier or

other professional .If not be handled properly, it will lead to electric shock or other harmful effects.